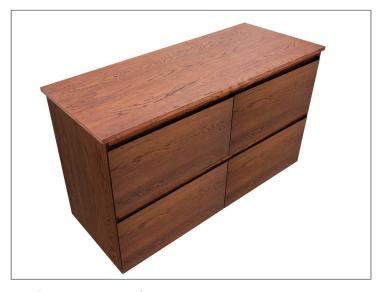

## Ravani 1200mm 4 Drawer Single Basin Wall Cabinet

#### **Features**

- Double Height Wall Hung
- 4 Drawers
- Single Basin Cabinet
- Slab Top Options: 19mm Timber Veneer Plywood Top 20mm Quartz Top 20mm Stonecast Top
- Colours: Timber Veneer on Plywood
- Dimensions: H700 x W1200 x D460