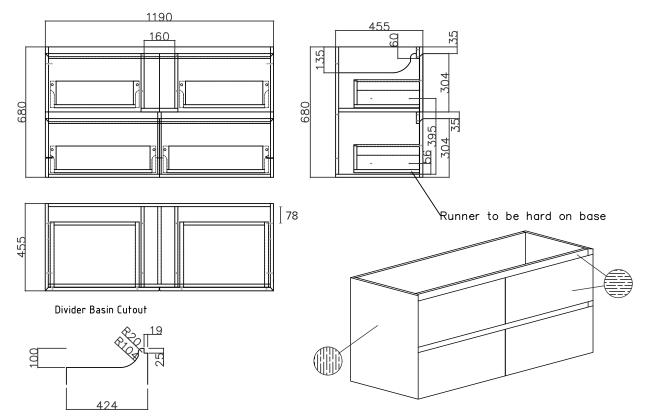

#### **Technical Details**

Note: All measurements shown are in millimetres. Sizes are nominal.

Head Office: 281 Heads Road, Wanganui Auckland Office: 525 Great South Road, Penrose, Auckland 06 349 0194 | 0800 728 662 www.newtech.co.nz