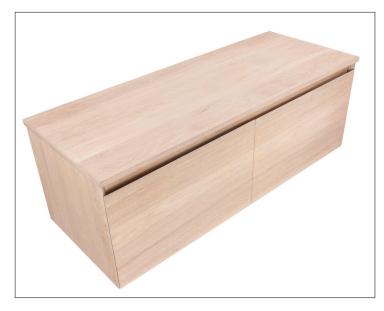

# Ravani 1200mm 2 Drawer Wall Cabinet, Double Basin

#### **Features**

- Wall Hung
- Double Basin Cabinet
- 2 Drawer
- Slab Top Options: 19mm Timber Veneer Plywood Top 20mm Quartz Top 20mm Stonecast Top
- Colours: Timber Veneer on Plywood
- Dimensions: H420 x W1200 x D460