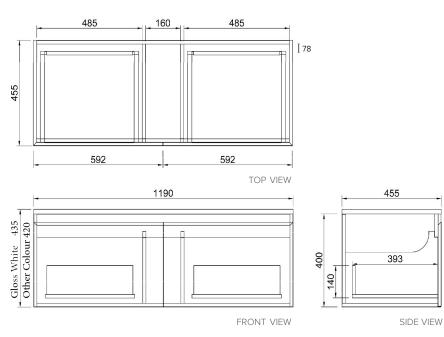

#### **Features**

- Wall Hung
- Single Basin Cabinet
- 2 Drawer
- Slab Top Options: 19mm Timber Veneer Plywood Top 20mm Quartz Top 20mm Stonecast Top
- Colours: Timber Veneer on Plywood
- Dimensions: H420 x W1200 x D460

#### **Technical Details**

Head Office: 281 Heads Road, Wanganui Auckland Office: 525 Great South Road, Penrose, Auckland 06 349 0194 | 0800 728 662 www.newtech.co.nz

Note: All measurements shown are in millimetres. Sizes are nominal.