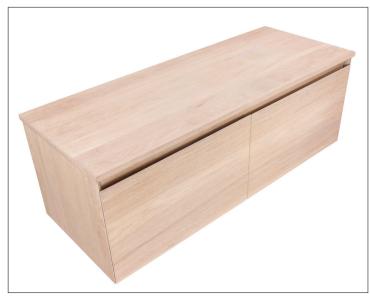

## Ravani 1200mm 2 Drawer Wall Cabinet, Single Basin

#### **Features**

- Wall Hung
- Single Basin Cabinet
- 2 Drawer
- Slab Top Options: 19mm Timber Veneer Plywood Top 20mm Quartz Top 20mm Stonecast Top
- Colours: Timber Veneer on Plywood
- Dimensions: H420 x W1200 x D460