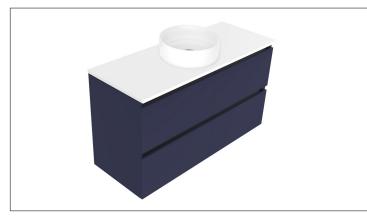

## Oxley Luxe 1200 4-Drawer Single Basin Wall Hung Vanity

## **Features**

- 4-Drawer Wall Hung Vanity Colour options below
- Full Extension Soft Close Drawers with Extrusions - Extrusion upgrade options available
- Dimensions: H670 x W1200 x D465
- Slab Top Options: 20mm StoneCast Top or Quartz Slab Top