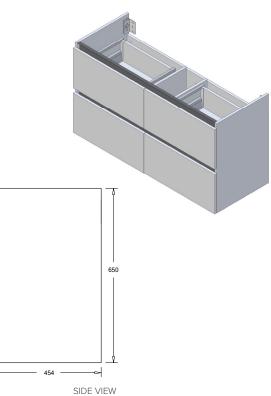

## **Features**

- 4-Drawer Wall Hung Vanity Colour options below
- Full Extension Soft Close Drawers with Extrusions - Extrusion upgrade options available
- Dimensions: H670 x W1200 x D465
- Slab Top Options: 20mm StoneCast Top or Quartz Slab Top

SCMW

Gloss White

289

SC

Note: All measurements shown are in millimetres. Sizes are nominal.

ewte BATHROOMWARE DESIGN INNOVATIO

1190

Head Office: 281 Heads Road, Wanganui Auckland Office: 525 Great South Road, Penrose, Auckland 06 349 0194 | 0800 728 662 www.newtech.co.nz