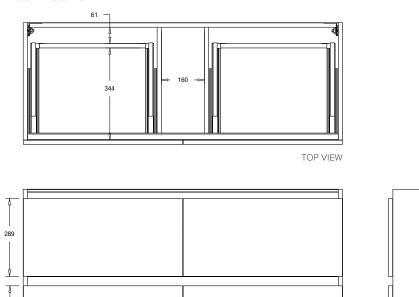

## **Features**

- 4-Drawer Wall Hung Vanity Colour options below
- Full Extension Soft Close Drawers with Extrusions - Extrusion upgrade options available
- Dimensions: H670 x W1200 x D465
- Slab Top Options: 20mm StoneCast Top or Quartz Slab Top

SCMW

Gloss White

289

SC

Note: All measurements shown are in millimetres. Sizes are nominal.

ewte BATHROOMWARE DESIGN INNOVATIO

1190

Head Office: 281 Heads Road, Wanganui Auckland Office: 525 Great South Road, Penrose, Auckland 06 349 0194 | 0800 728 662 www.newtech.co.nz