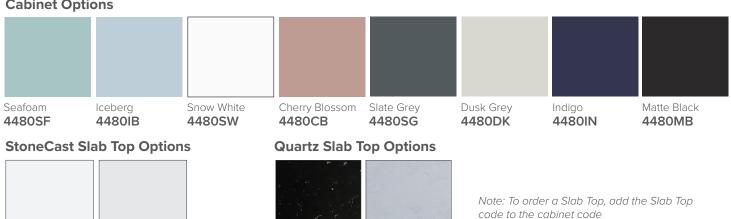

## **Features**

- 4-Drawer Wall Hung Vanity Colour options below
- Full Extension Soft Close Drawers with Extrusions - Extrusion upgrade options available
- Dimensions: H670 x W1200 x D465
- Slab Top Options: 20mm StoneCast Top or Quartz Slab Top

## **Cabinet Options**

Himalaya

HY

FRONT VIEW

Midnight Stone

MS

**Technical Details** 

Matte White