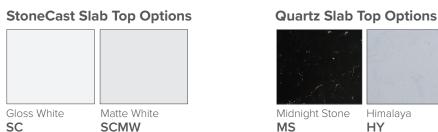

#### **Features**

- 2-Drawer Wall Hung Vanity Colour options below
- Full Extension Soft Close Drawers with Extrusions
   Extrusion upgrade options available
- Dimensions: H420 x W1200 x D465
- Slab Top Options:20mm StoneCast Top or Quartz Slab Top

### **Cabinet Options**

Note: To order a Slab Top, add the Slab Top code to the cabinet code