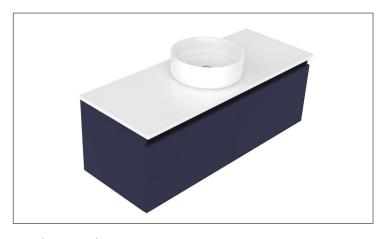

## Oxley Luxe 1200 2-Drawer Single Basin Wall Hung Vanity

#### **Features**

- 2-Drawer Wall Hung Vanity Colour options below
- Full Extension Soft Close Drawers with Extrusions
   Extrusion upgrade options available
- Dimensions: H420 x W1200 x D465
- Slab Top Options:20mm StoneCast Top or Quartz Slab Top

Note: Vessel basins are purchased separately.

Visit www.newtech.co.nz for the full range of vessel basin options.