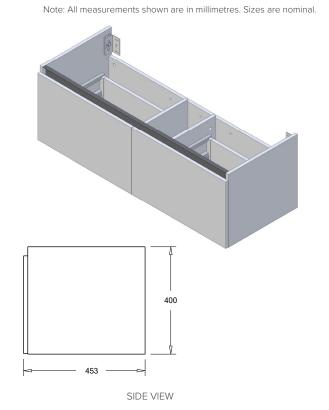

#### **Features**

- 2-Drawer Wall Hung Vanity Colour options below
- Full Extension Soft Close Drawers with Extrusions
   Extrusion upgrade options available
- Dimensions: H420 x W1200 x D465
- Slab Top Options:20mm StoneCast Top or Quartz Slab Top

#### **Technical Details**

Head Office: 281 Heads Road, Wanganui Auckland Office: 525 Great South Road, Penrose, Auckland 06 349 0194 | 0800 728 662 www.newtech.co.nz