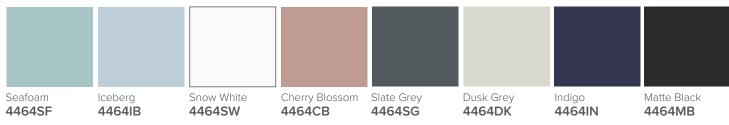

#### **Features**

- 2-Drawer Wall Hung Vanity Colour options below
- Full Extension Soft Close Drawers with Extrusions
   Extrusion upgrade options available
- Dimensions: H420 x W1200 x D465
- Slab Top Options:20mm StoneCast Top or Quartz Slab Top

### **Cabinet Options**

Note: To order a Slab Top, add the Slab Top code to the cabinet code