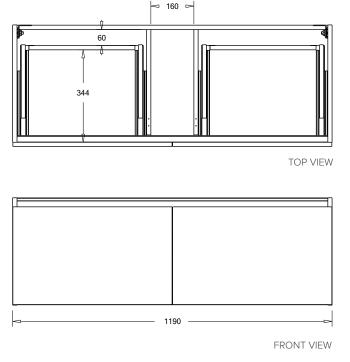

#### **Features**

- 2-Drawer Wall Hung Vanity Colour options below
- Full Extension Soft Close Drawers with Extrusions
   Extrusion upgrade options available
- Dimensions: H420 x W1200 x D465
- Slab Top Options:20mm StoneCast Top or Quartz Slab Top

#### **Technical Details**

Head Office: 281 Heads Road, Wanganui Auckland Office: 525 Great South Road, Penrose, Auckland 06 349 0194 | 0800 728 662 www.newtech.co.nz