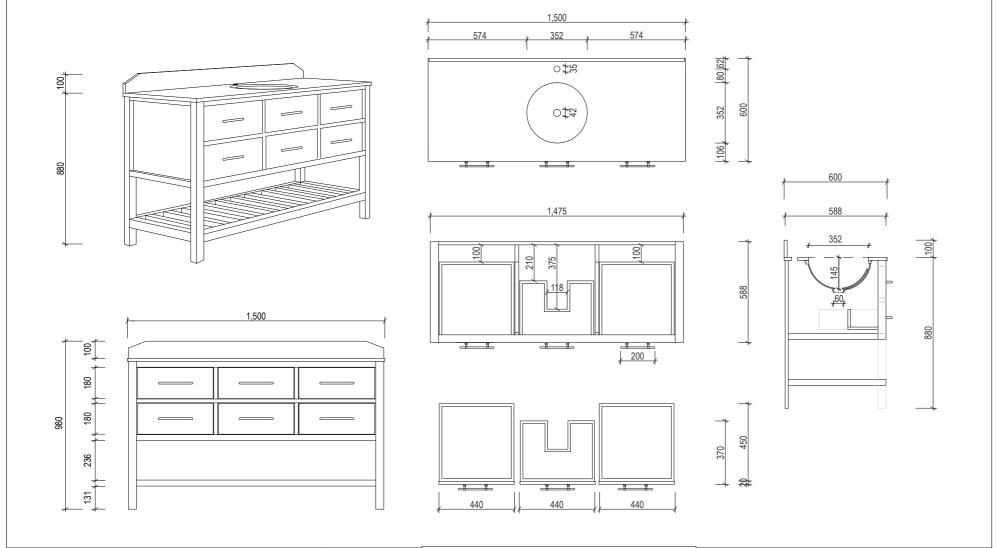

## AP VANITIES

Bathroom Joinery & Accessories

| Name:                  | Odell 1500 Single                                  |
|------------------------|----------------------------------------------------|
| Size :                 | 1500 (W) mm x 600 (D) mm x 880 (H) mm              |
| Туре:                  | Freestanding                                       |
| Cabinet Material:      | Solid Sustainable Plantation Timber                |
| Basin Material:        | Ceramic under-mount basin with overflow protection |
| Bench Top Finish:      | Carrara white marble or Emperador marble           |
| Splashback:            | Removable splashback (NOT FULLWIDTH SPLASHBACK)    |
| Taphole Options:       | 1 taphole or 3 tapholes                            |
| Vanity Colour Options: | Black, White, South Hampton Grey, Grey Garden      |