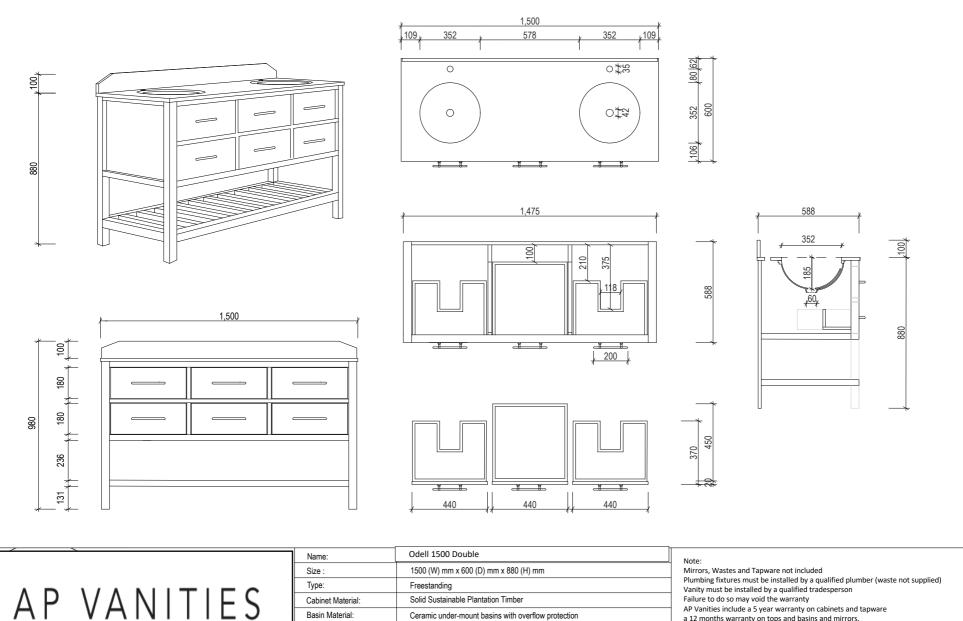

Bathroom Joinery & Accessories

|                        | <u></u>                                                 | Note:                                                                                                                    |
|------------------------|---------------------------------------------------------|--------------------------------------------------------------------------------------------------------------------------|
| Size :                 | 1500 (W) mm x 600 (D) mm x 880 (H) mm                   | Mirrors, Wastes and Tapware not included                                                                                 |
| Туре:                  | Freestanding                                            | Plumbing fixtures must be installed by a qualified plumber (wast<br>Vanity must be installed by a qualified tradesperson |
| Cabinet Material:      | Solid Sustainable Plantation Timber                     | Failure to do so may void the warranty                                                                                   |
| Basin Material:        | Ceramic under-mount basins with overflow protection     | AP Vanities include a 5 year warranty on cabinets and tapware<br>a 12 months warranty on tops and basins and mirrors.    |
| Bench Top Finish:      | Carrara white marble or Emperador marble                | Caution:                                                                                                                 |
| Splashback:            | Removable splashback (NOT FULLWIDTH SPLASHBACK)         | Component may be heavy and require two people to lift                                                                    |
| Taphole Options:       | 1 taphole or 3 tapholes                                 | Do not stand or sit on vanity                                                                                            |
| Vanity Colour Options: | Black, White, South Hampton Grey, Duck Egg, Grey Garden |                                                                                                                          |