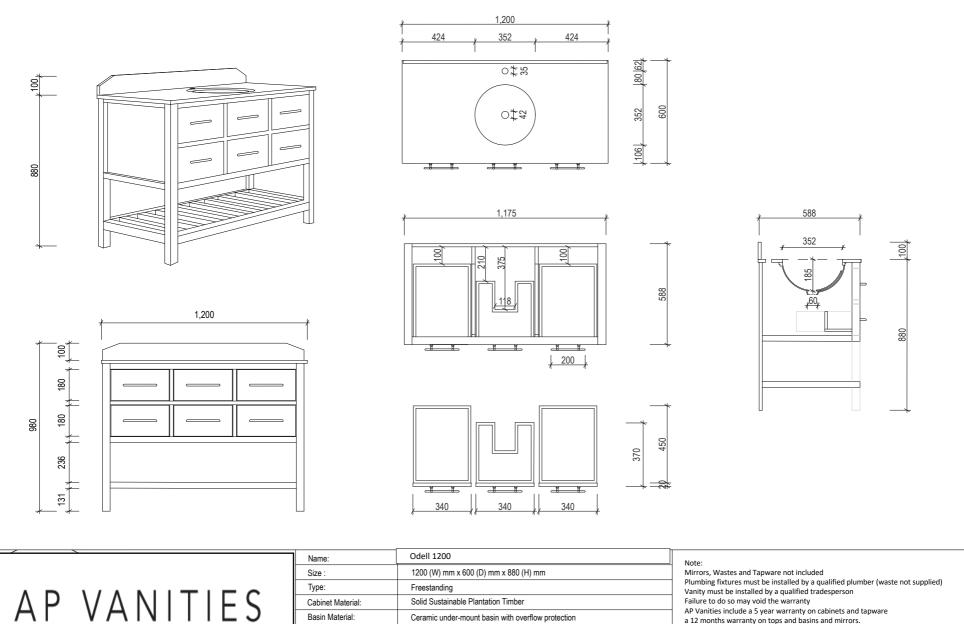

Bathroom Joinery & Accessories

| Size :                 | 1200 (W) mm x 600 (D) mm x 880 (H) mm                   | Mirrors, Wastes and Tapware not included                                                                           |
|------------------------|---------------------------------------------------------|--------------------------------------------------------------------------------------------------------------------|
| Туре:                  | Freestanding                                            | Plumbing fixtures must be installed by a qualified plumber<br>Vanity must be installed by a qualified tradesperson |
| Cabinet Material:      | Solid Sustainable Plantation Timber                     | Failure to do so may void the warranty                                                                             |
| Basin Material:        | Ceramic under-mount basin with overflow protection      | AP Vanities include a 5 year warranty on cabinets and tapv<br>a 12 months warranty on tops and basins and mirrors. |
| Bench Top Finish:      | Carrara white marble or Emperador marble                | Casting                                                                                                            |
| Splashback:            | Removable splashback (NOT FULLWIDTH SPLASHBACK)         | Caution:<br>Component may be heavy and require two people to lift                                                  |
| Taphole Options:       | No taphole, 1 taphole or 3 tapholes                     | Do not stand or sit on vanity                                                                                      |
| Vanity Colour Options: | Black, White, South Hampton Grey, Duck Egg, Grey Garden |                                                                                                                    |
|                        |                                                         |                                                                                                                    |