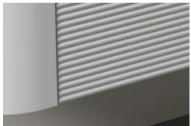

### CHOOSE DRAWER FRONT:

Axel (Thin Border )

Pillar (Vertical flute)

Orchard (Horizontal flute)

Coastal (Paneled)

Loft ( Wide Border)