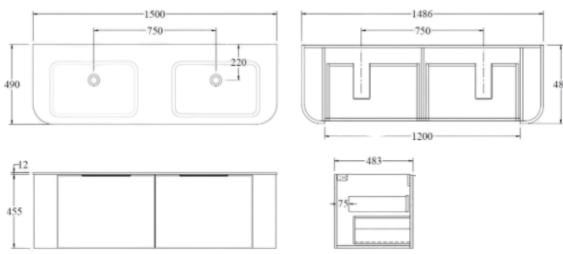

# NATURE VANITY -1500W DB

NAT1500DB - Double Basin

- · Basin Waste not included.
- Slab tops are not pre-drilled however come with: 35mm holesaw for tap / 100mm for waste. Diamond holesaw supplied with concrete tops.