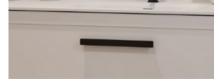

## **CHOOSE HANDLE & FINISH:**

Flow:

Pure:

B-Nickel | Black | White | B-Gunmetal B-Brass | B-Copper | Chrome