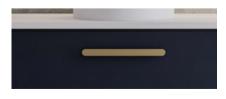

## **CHOOSE HANDLE & FINISH:**

Flow:

Pure:

B-Nickel | Black | White | B-Gunmetal B-Brass | B-Copper | Chrome