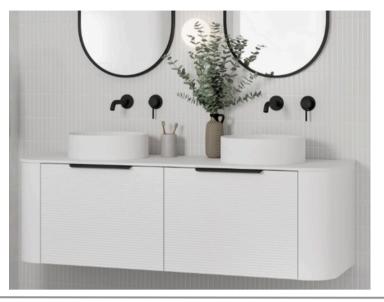

# NATURE VANITY -1500W DB

NAT1500DB - Double Basin

- · Basin Waste not included.
- Slab tops are not pre-drilled however come with: 35mm holesaw for tap / 100mm for waste. Diamond holesaw supplied with concrete tops.

### CHOOSE DRAWER FRONT:

Axel (Thin Border )

Pillar (Vertical flute)

Orchard (Horizontal flute)

Coastal (Paneled)

Loft ( Wide Border)

## **CHOOSE CABINET FINISH:**

Matte White | Matte Black | Devon Oak | Walnut

Drawer & Cabinet finishes can be mixed and matched.