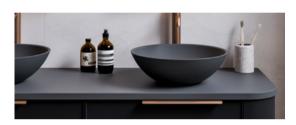

# NATURE VANITY -1500W DB

NAT1500DB - Double Basin

- · Basin Waste not included.
- Slab tops are not pre-drilled however come with: 35mm holesaw for tap / 100mm for waste. Diamond holesaw supplied with concrete tops.

Vanity Sink Top

Matte or Gloss

#### **CHOOSE TOP:**

Solid Surface Slab Matte, Carrara & Bianca

Concrete Slab

5 Finishes available