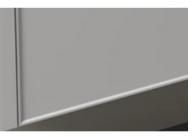

### CHOOSE DRAWER FRONT:

Axel (Thin Border )

Pillar (Vertical flute)

Orchard (Horizontal flute)

Coastal (Paneled)

Loft ( Wide Border)