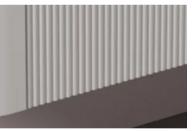

### CHOOSE DRAWER FRONT:

Axel (Thin Border )

Pillar (Vertical flute)

Orchard (Horizontal flute)

Coastal (Paneled)

Loft ( Wide Border)