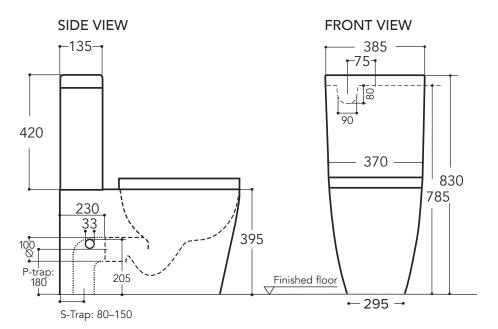

## Features

- Odourless floor mounted toilet
- Material: Vitreous China
- WELS 4 Star at 4.5L flush & 3L Flush LIC.1848
- Thin soft close, quick release seat
- Back inlet (left)
- Trap configuration: Universal
- Rim configuration: Rimless
- Dimensions: H830 x W385 x D660
- Required: PIR Motion Sensor 12V [8060]
- Odours are extracted from the toilet bowl at a rate of 3.5 litres per second

**Technical Details** 

Note: All measurements are in millimeters

TOP VIEW

Head Office: 281 Heads Road, Wanganui Auckland Office: 525 Great South Road, Penrose, Auckland 06 349 0194 | 0800 728 662 www.newtech.co.nz