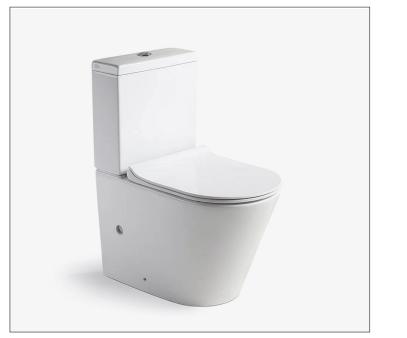

## Features

- Odourless floor mounted toilet
- Material: Vitreous China
- WELS 4 Star at 4.5L flush & 3L Flush LIC.1848
- Thin soft close, quick release seat
- Back inlet (left)
- Trap configuration: Universal
- Rim configuration: Rimless
- Dimensions: H830 x W385 x D660
- Required: PIR Motion Sensor 12V [8060]
- Odours are extracted from the toilet bowl at a rate of 3.5 litres per second