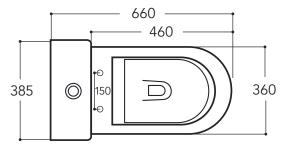

## Features

- Odourless floor mounted toilet
- Material: Vitreous China
- WELS 4 Star at 4.5L flush & 3L Flush LIC.1848
- Thin soft close, quick release seat
- Back inlet (left)
- Trap configuration: Universal
- Rim configuration: Rimless
- Dimensions: H830 x W385 x D660
- Required: PIR Motion Sensor 12V [8060]
- Odours are extracted from the toilet bowl at a rate of 3.5 litres per second

**Technical Details** 

Note: All measurements are in millimeters

TOP VIEW

Head Office: 281 Heads Road, Wanganui Auckland Office: 525 Great South Road, Penrose, Auckland 06 349 0194 | 0800 728 662 www.newtech.co.nz