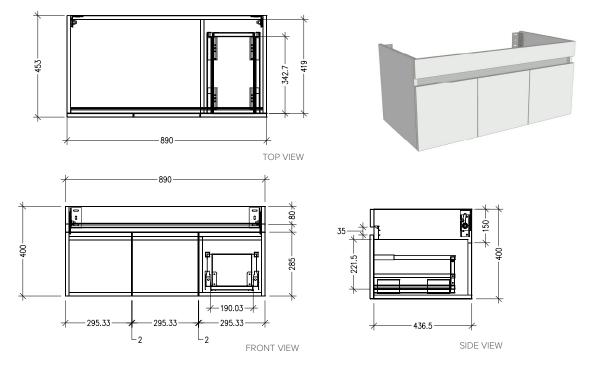

#### **Technical Details**

Note: All measurements shown are in millimetres. Sizes are nominal.

Head Office: 30 Mill Road, Wanganui Auckland Office: 525 Great South Road, Penrose, Auckland 06 349 0194 | 0800 728 662 www.newtech.co.nz