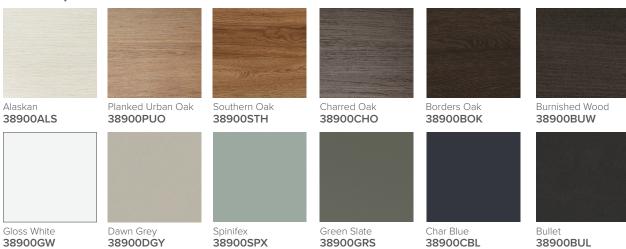

# SPECIFICATION SHEET

## Lexa 900mm 2 Door, 1 Drawer Wall Hung Vanity



#### **Features**

- Wall Hung
- Soft Close Doors and Drawer
- Negative detail finger pull with extrusion
- Single Basin
- Laminate Woodgrain & Solid Colours on MR Board
- Dimensions: H420 x W900 x D465

#### **Colour Options with Code**



#### **Technical Details**

Note: All measurements shown are in millimetres. Sizes are nominal.





Head Office: 30 Mill Road, Wanganui Auckland Office: 525 Great South Road, Penrose, Auckland 06 349 0194 | 0800 728 662 www.newtech.co.nz

# SPECIFICATION SHEET

## 900mm Basin Options

### Via

StoneCast with overflow Gloss White - VIA Matte White - VIAMW

#### W900 x D460 x H20





### Ponti

StoneCast with overflow Gloss White - PO

#### W904 x D460 x H50





## Clasico

Vitreous China with over low Gloss White - VC

#### W910 x D465 x H20







# SPECIFICATION SHEET

# 900mm Basin Options

## Vercelli

Vitreous China with overflow Gloss White - VE

#### W915 x D465 x H15