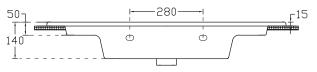

## Vercelli

Vitreous China with overflow Gloss White - VE

#### W915 x D465 x H15