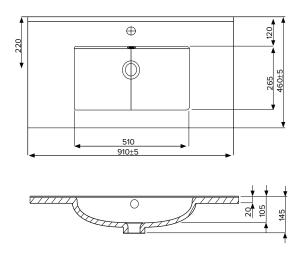

## Clasico

Vitreous China with over low Gloss White - VC

#### W910 x D465 x H20