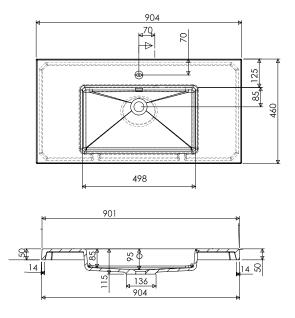

# SPECIFICATION SHEET

## Lexa 900mm 2 Door, 1 Drawer Wall Hung Vanity



#### **Features**

- Wall Hung
- Soft Close Doors and Drawer
- Negative detail finger pull with extrusion
- Single Basin
- Laminate Woodgrain & Solid Colours on MR Board
- Dimensions: H420 x W900 x D465

#### **Colour Options with Code**



#### **Technical Details**

Note: All measurements shown are in millimetres. Sizes are nominal.





Head Office: 30 Mill Road, Wanganui Auckland Office: 525 Great South Road, Penrose, Auckland 06 349 0194 | 0800 728 662 www.newtech.co.nz

# SPECIFICATION SHEET

## 900mm Basin Options

### Via

StoneCast with overflow Gloss White - VIA Matte White - VIAMW

#### W900 x D460 x H20





### Ponti

StoneCast with overflow Gloss White - PO

#### W904 x D460 x H50





## Clasico

Vitreous China with over low Gloss White - VC

#### W910 x D465 x H20







# SPECIFICATION SHEET

# 900mm Basin Options

## Vercelli

Vitreous China with overflow Gloss White - VE

#### W915 x D465 x H15