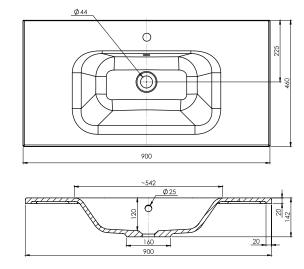

# SPECIFICATION SHEET

## Lexa 900mm 2 Door, 1 Drawer Wall Hung Vanity



#### **Features**

- Wall Hung
- Soft Close Doors and Drawer
- Negative detail finger pull with extrusion
- Single Basin
- Laminate Woodgrain & Solid Colours on MR Board
- Dimensions: H420 x W900 x D465

#### **Colour Options with Code**



#### **Technical Details**

Note: All measurements shown are in millimetres. Sizes are nominal.





Head Office: 30 Mill Road, Wanganui Auckland Office: 525 Great South Road, Penrose, Auckland 06 349 0194 | 0800 728 662 www.newtech.co.nz

# SPECIFICATION SHEET

## 900mm Basin Options

### Via

StoneCast with overflow Gloss White - VIA Matte White - VIAMW

#### W900 x D460 x H20





### Ponti

StoneCast with overflow Gloss White - PO

#### W904 x D460 x H50





## Clasico

Vitreous China with over low Gloss White - VC

#### W910 x D465 x H20







# SPECIFICATION SHEET

# 900mm Basin Options

## Vercelli

Vitreous China with overflow Gloss White - VE

#### W915 x D465 x H15