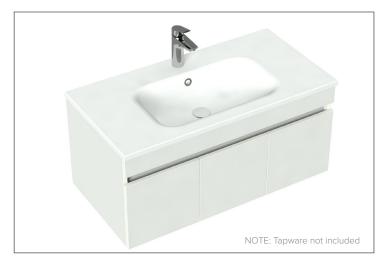

#### **Features**

- Wall Hung
- Soft Close Doors and Drawer
- Negative detail finger pull with extrusion
- Single Basin
- Laminate Woodgrain & Solid Colours on MR Board
- Dimensions: H420 x W900 x D465