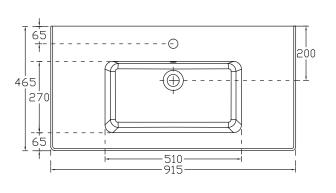

## Vercelli

Vitreous China with overflow Gloss White - VE

#### W915 x D465 x H15