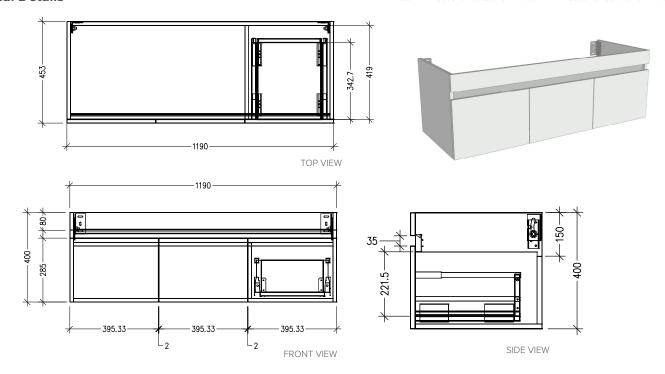

#### **Technical Details**

Note: All measurements shown are in millimetres. Sizes are nominal.

Head Office: 30 Mill Road, Wanganui Auckland Office: 525 Great South Road, Penrose, Auckland 06 349 0194 | 0800 728 662 www.newtech.co.nz