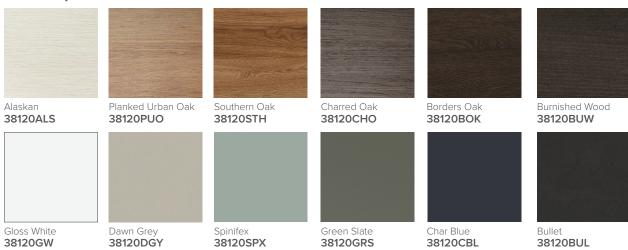

# SPECIFICATION SHEET

## Lexa 1200mm 2 Door, 1 Drawer Wall Hung Vanity



#### **Features**

- Wall Hung
- Soft Close Doors and Drawer
- Negative detail finger pull with extrusion
- Single Basin
- Laminate Woodgrain & Solid Colours on MR Board
- Dimensions: H420 x W1200 x D465

### **Colour Options with Code**



#### **Technical Details**

Note: All measurements shown are in millimetres. Sizes are nominal.





Head Office: 30 Mill Road, Wanganui Auckland Office: 525 Great South Road, Penrose, Auckland 06 349 0194 | 0800 728 662 www.newtech.co.nz

# SPECIFICATION SHEET

## 1200mm Single Basin Options

## Via

StoneCast with overflow Gloss White - VIA Matte White - VIAMW

### W1210 x D460 x H20





## Ponti

StoneCast with overflow Gloss White - PO

#### W1204 x D460 x H50





## Clasico

Vitreous China with overflow Gloss White - VC

### W1200 x D465 x H20







# SPECIFICATION SHEET

# 1200mm Single Basin Options

## Vercelli

Vitreous China with overflow Gloss White - VE

### W1215 x D465 x H15





130