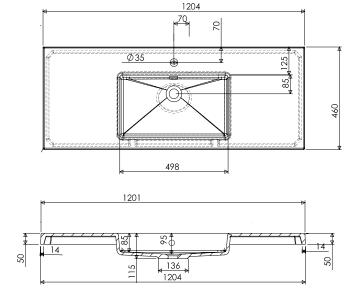

# SPECIFICATION SHEET

## Lexa 1200mm 2 Door, 1 Drawer Wall Hung Vanity



#### **Features**

- Wall Hung
- Soft Close Doors and Drawer
- Negative detail finger pull with extrusion
- Single Basin
- Laminate Woodgrain & Solid Colours on MR Board
- Dimensions: H420 x W1200 x D465

### **Colour Options with Code**



#### **Technical Details**

Note: All measurements shown are in millimetres. Sizes are nominal.





Head Office: 30 Mill Road, Wanganui Auckland Office: 525 Great South Road, Penrose, Auckland 06 349 0194 | 0800 728 662 www.newtech.co.nz

# SPECIFICATION SHEET

## 1200mm Single Basin Options

## Via

StoneCast with overflow Gloss White - VIA Matte White - VIAMW

### W1210 x D460 x H20





## Ponti

StoneCast with overflow Gloss White - PO

#### W1204 x D460 x H50





## Clasico

Vitreous China with overflow Gloss White - VC

### W1200 x D465 x H20







# SPECIFICATION SHEET

# 1200mm Single Basin Options

## Vercelli

Vitreous China with overflow Gloss White - VE

### W1215 x D465 x H15





130