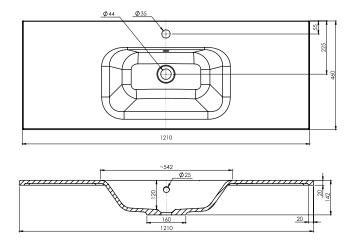

## 1200mm Single Basin Options

## Via

StoneCast with overflow Gloss White - VIA Matte White - VIAMW

### W1210 x D460 x H20