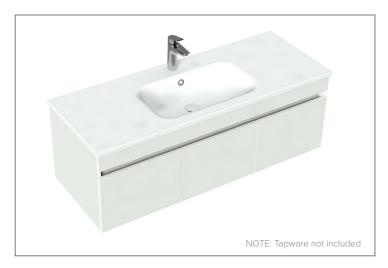

## Lexa 1200mm 2 Door, 1 Drawer Wall Hung Vanity

#### **Features**

- Wall Hung
- Soft Close Doors and Drawer
- Negative detail finger pull with extrusion
- Single Basin
- Laminate Woodgrain & Solid Colours on MR Board
- Dimensions: H420 x W1200 x D465