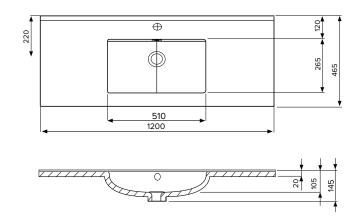

#### **Technical Details**

Note: All measurements shown are in millimetres. Sizes are nominal.

Head Office: 30 Mill Road, Wanganui Auckland Office: 525 Great South Road, Penrose, Auckland 06 349 0194 | 0800 728 662 www.newtech.co.nz