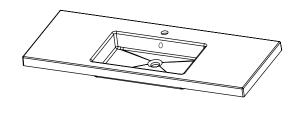

## 1200mm Single Basin Options

## Via

StoneCast with overflow Gloss White - VIA Matte White - VIAMW

### W1210 x D460 x H20