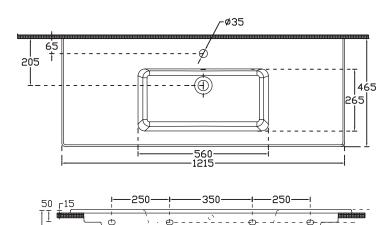

## Vercelli

Vitreous China with overflow Gloss White - VE

### W1215 x D465 x H15

130