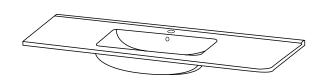

#### **Features**

- Wall Hung
- Soft Close Doors and Drawer
- Negative detail finger pull with extrusion
- Single Basin
- Laminate Woodgrain & Solid Colours on MR Board
- Dimensions: H420 x W1200 x D465

### **Colour Options with Code**



#### **Technical Details**

Note: All measurements shown are in millimetres. Sizes are nominal.





Head Office: 30 Mill Road, Wanganui Auckland Office: 525 Great South Road, Penrose, Auckland 06 349 0194 | 0800 728 662 www.newtech.co.nz

# SPECIFICATION SHEET

## 1200mm Single Basin Options

## Via

StoneCast with overflow Gloss White - VIA Matte White - VIAMW

### W1210 x D460 x H20





## Ponti

StoneCast with overflow Gloss White - PO

#### W1204 x D460 x H50





## Clasico

Vitreous China with overflow Gloss White - VC

### W1200 x D465 x H20







# SPECIFICATION SHEET

# 1200mm Single Basin Options

## Vercelli

Vitreous China with overflow Gloss White - VE

### W1215 x D465 x H15





130