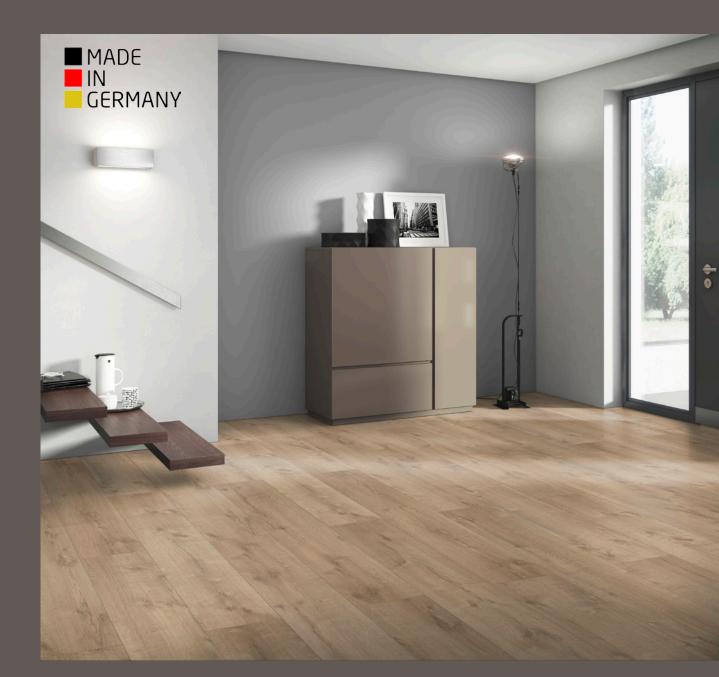

Our Sensa Laminate flooring collection features a wide ranging palette of colour such as the distressed grey hues of Kinger, the dark tones of Tortuna and the light tones of Axala, all with the patented megaloc click system for easy installation.