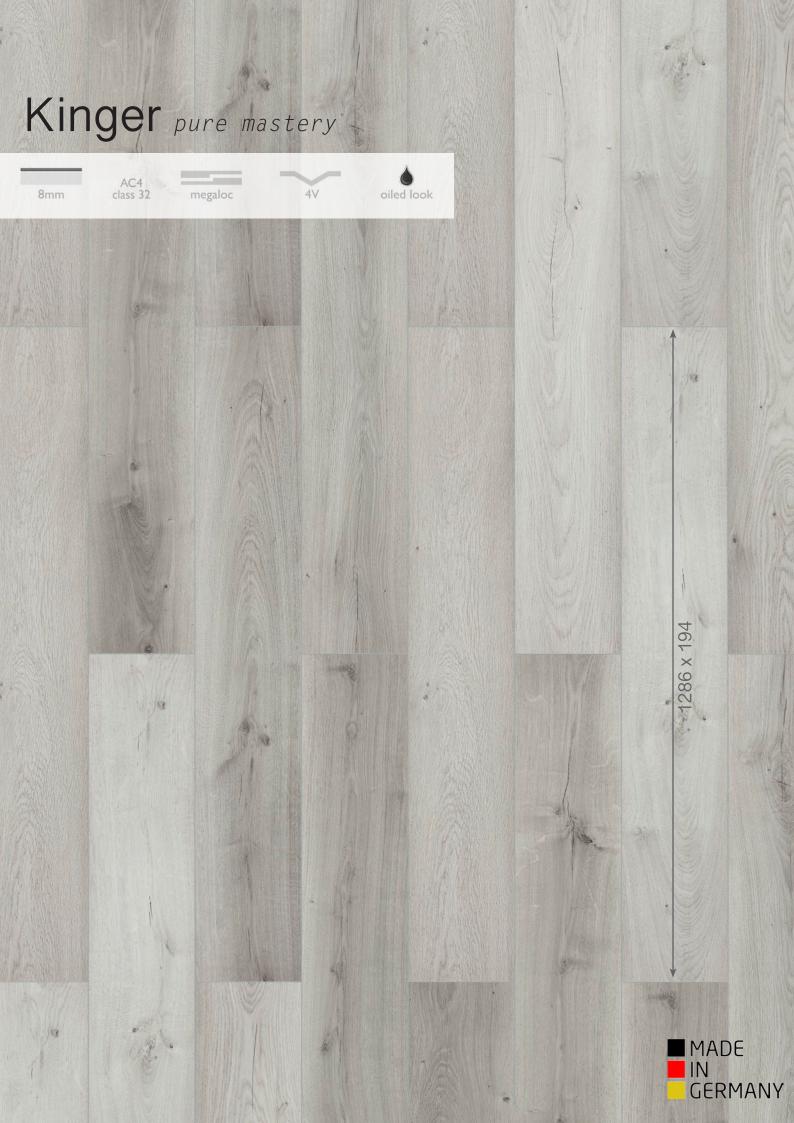

Our Sensa Laminate flooring collection features a wide ranging palette of colour such as the distressed grey hues of Kinger, the dark tones of Tortuna and the light tones of Axala, all with the patented megaloc click system for easy installation.