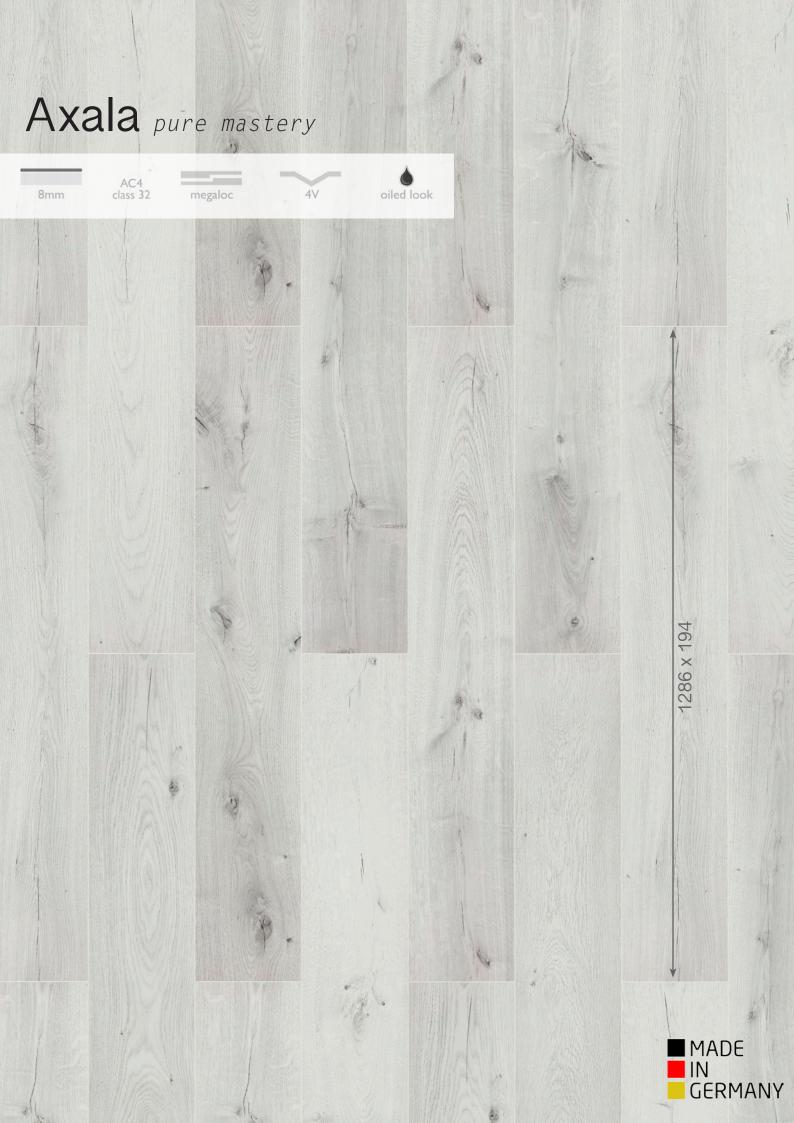

Our Sensa Laminate flooring collection features a wide ranging palette of colour such as the distressed grey hues of Kinger, the dark tones of Tortuna and the light tones of Axala, all with the patented megaloc click system for easy installation.