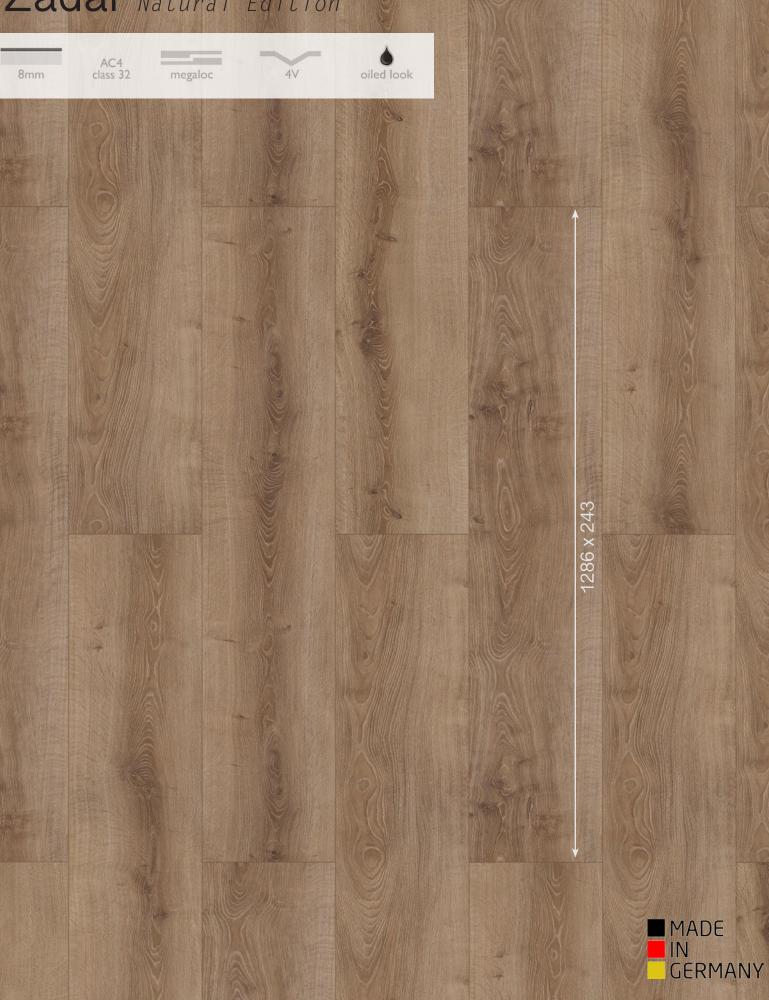

Our Sensa Laminate flooring collection features a wide ranging palette of colour such as the distressed grey hues of Kinger, the dark tones of Tortuna and the light tones of Axala, all with the patented megaloc click system for easy installation.