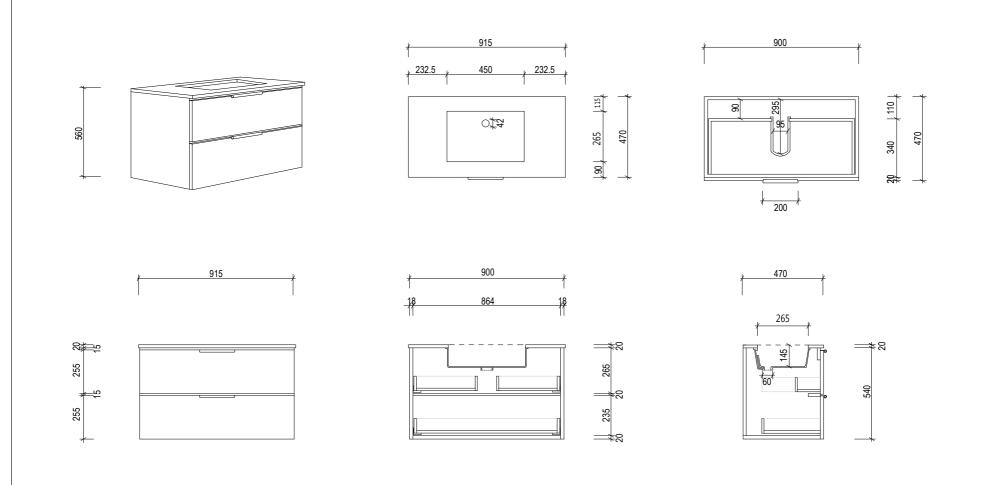

| AP VANITIES<br>Bathroom Joinery & Accessories | Name:                  | Kelso 900                                                                    | Note:   Mirrors, Wastes and Tapware not included   Plumbing fixtures must be installed by a qualified plumber (waste not supplied)   Vanity must be installed by a qualified tradesperson   Failure to do so may void the warranty   AP Vanities include a 5 year warranty on cabinets and tapware   a 12 months warranty on tops and basins and mirrors.   Caution:   Component may be heavy and require two people to lift   Do not stand or sit on vanity |
|-----------------------------------------------|------------------------|------------------------------------------------------------------------------|--------------------------------------------------------------------------------------------------------------------------------------------------------------------------------------------------------------------------------------------------------------------------------------------------------------------------------------------------------------------------------------------------------------------------------------------------------------|
|                                               | Size :                 | 900 (W) mm x 470 (D) mm x 560 (H) mm                                         |                                                                                                                                                                                                                                                                                                                                                                                                                                                              |
|                                               | Туре:                  | Wall Hung                                                                    |                                                                                                                                                                                                                                                                                                                                                                                                                                                              |
|                                               | Cabinet Material:      | MDF board & natural timber veneer finish                                     |                                                                                                                                                                                                                                                                                                                                                                                                                                                              |
|                                               | Basin Material:        | Ceramic under-mount basins with overflow protection                          |                                                                                                                                                                                                                                                                                                                                                                                                                                                              |
|                                               | Bench Top Finish:      | Carrara white marble or Emperador marble                                     |                                                                                                                                                                                                                                                                                                                                                                                                                                                              |
|                                               | Tapware Options:       | Wall mounted tap only                                                        |                                                                                                                                                                                                                                                                                                                                                                                                                                                              |
|                                               | Taphole Options:       | No taphole                                                                   |                                                                                                                                                                                                                                                                                                                                                                                                                                                              |
|                                               | Vanity Colour Options: | Black Timber Veneer, Sable Timber Veneer, Natural Timber Veneer, White Gloss |                                                                                                                                                                                                                                                                                                                                                                                                                                                              |