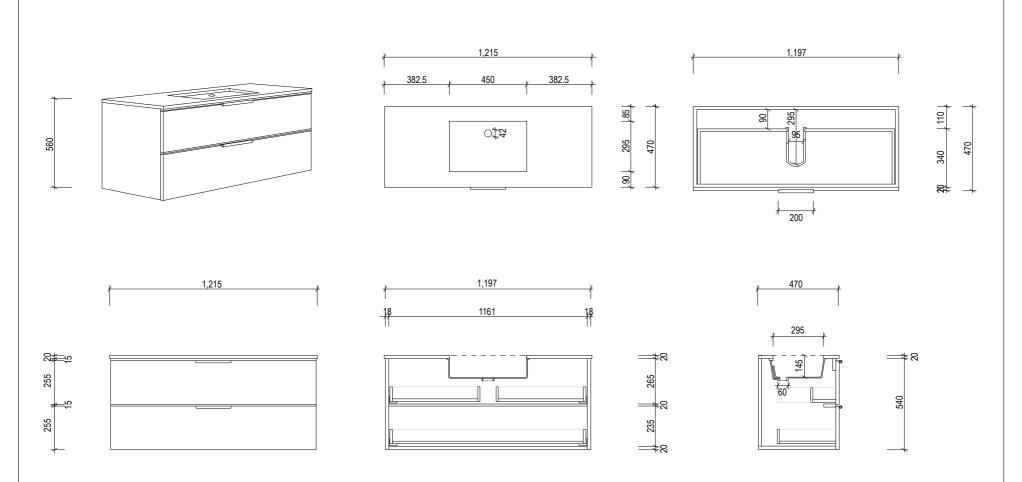

| AP VANITIES<br>Bathroom Joinery & Accessories | Name:                  | Kelso 1200                                                                   | Note:<br>Mirrors, Wastes and Tapware not included<br>Plumbing fixtures must be installed by a qualified plumber (waste not supplied)<br>Vanity must be installed by a qualified tradesperson<br>Failure to do so may void the warranty<br>AP Vanities include a 5 year warranty on cabinets and tapware<br>a 12 months warranty on tops and basins and mirrors.<br>Caution:<br>Component may be heavy and require two people to lift<br>Do not stand or sit on vanity |
|-----------------------------------------------|------------------------|------------------------------------------------------------------------------|-----------------------------------------------------------------------------------------------------------------------------------------------------------------------------------------------------------------------------------------------------------------------------------------------------------------------------------------------------------------------------------------------------------------------------------------------------------------------|
|                                               | Size :                 | 1215 (W) mm x 470 (D) mm x 560 (H) mm                                        |                                                                                                                                                                                                                                                                                                                                                                                                                                                                       |
|                                               | Туре:                  | Wall Hung                                                                    |                                                                                                                                                                                                                                                                                                                                                                                                                                                                       |
|                                               | Cabinet Material:      | MDF board & natural timber veneer finish                                     |                                                                                                                                                                                                                                                                                                                                                                                                                                                                       |
|                                               | Basin Material:        | Ceramic under-mount basin with overflow protection                           |                                                                                                                                                                                                                                                                                                                                                                                                                                                                       |
|                                               | Bench Top Finish:      | Carrara white marble or Emperador marble                                     |                                                                                                                                                                                                                                                                                                                                                                                                                                                                       |
|                                               | Tapware Options:       | Wall mounted tap only                                                        |                                                                                                                                                                                                                                                                                                                                                                                                                                                                       |
|                                               | Taphole Options:       | No taphole                                                                   |                                                                                                                                                                                                                                                                                                                                                                                                                                                                       |
|                                               | Vanity Colour Options: | Black Timber Veneer, Sable Timber Veneer, Natural Timber Veneer, White Gloss |                                                                                                                                                                                                                                                                                                                                                                                                                                                                       |