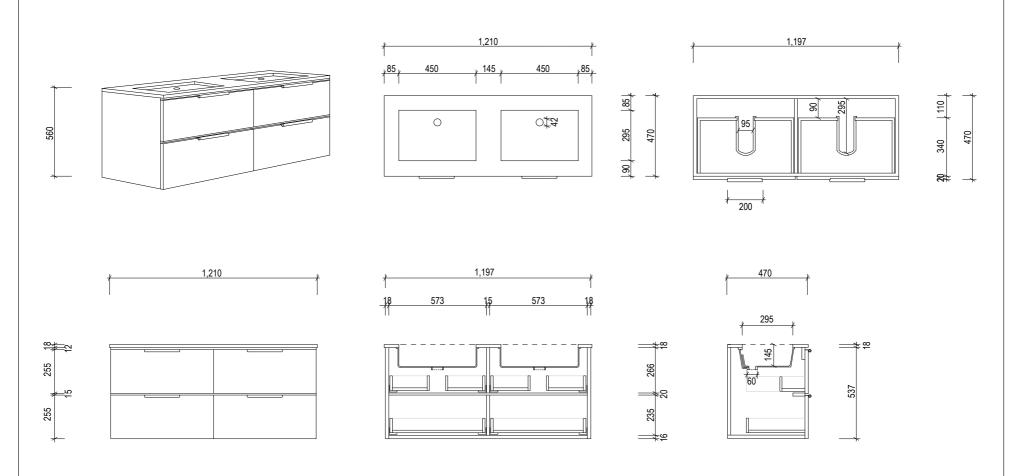

## AP VANITIES

Bathroom Joinery & Accessories

| Name:                  | Kelso 1220                                                                   |
|------------------------|------------------------------------------------------------------------------|
| Size :                 | 1210 (W) mm x 470 (D) mm x 560 (H) mm                                        |
| Туре:                  | Wall Hung                                                                    |
| Cabinet Material:      | MDF board & natural timber veneer finish                                     |
| Basin Material:        | Ceramic under-mount basins with overflow protection                          |
| Bench Top Finish:      | Carrara white marble or Emperador marble                                     |
| Tapware Options:       | Wall mounted tap only                                                        |
| Taphole Options:       | No taphole                                                                   |
| Vanity Colour Options: | Black Timber Veneer, Sable Timber Veneer, Natural Timber Veneer, White Gloss |