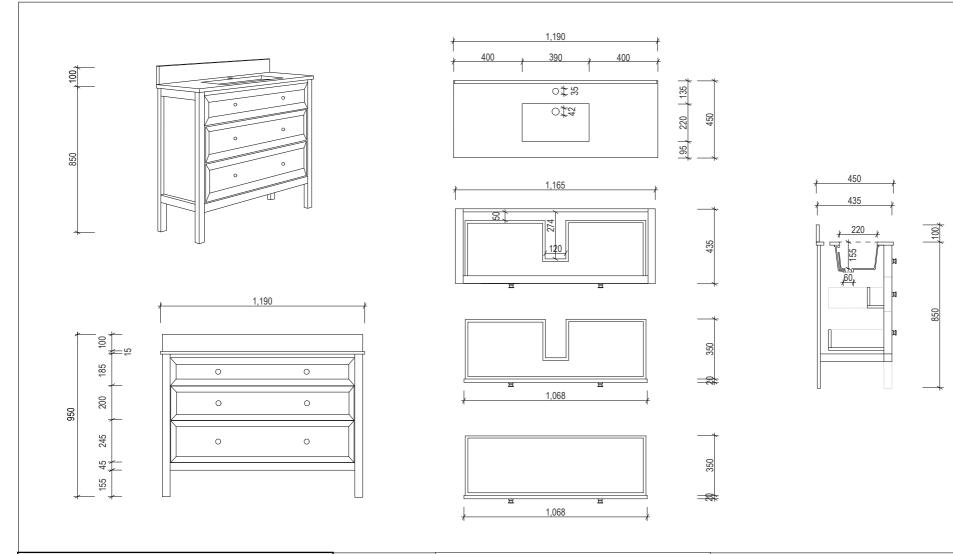

|                                               | Name:                  | Hartfield 1200                                  |                                                                                                                                                                                                                                                                                                                                                                                                                                                              |
|-----------------------------------------------|------------------------|-------------------------------------------------|--------------------------------------------------------------------------------------------------------------------------------------------------------------------------------------------------------------------------------------------------------------------------------------------------------------------------------------------------------------------------------------------------------------------------------------------------------------|
| AP VANITIES<br>Bathroom Joinery & Accessories | Size :                 | 1190 (W) mm x 450 (D) mm x 850 (H) mm           | Note:   Mirrors, Wastes and Tapware not included   Plumbing fixtures must be installed by a qualified plumber (waste not supplied)   Vanity must be installed by a qualified tradesperson   Failure to do so may void the warranty   AP Vanities include a 5 year warranty on cabinets and tapware   a 12 months warranty on tops and basins and mirrors.   Caution:   Component may be heavy and require two people to lift   Do not stand or sit on vanity |
|                                               | Туре:                  | Freestanding                                    |                                                                                                                                                                                                                                                                                                                                                                                                                                                              |
|                                               | Cabinet Material:      | Solid Sustainable Plantation Timber             |                                                                                                                                                                                                                                                                                                                                                                                                                                                              |
|                                               | Basin Material:        | Ceramic Under-mount or Top Mount Basin          |                                                                                                                                                                                                                                                                                                                                                                                                                                                              |
|                                               | Bench Top Finish:      | Smartstone Options *                            |                                                                                                                                                                                                                                                                                                                                                                                                                                                              |
|                                               | Splashback:            | Removable Splashback (NOT FULLWIDTH SPLASHBACK) |                                                                                                                                                                                                                                                                                                                                                                                                                                                              |
|                                               | Taphole Options:       | No taphole, 1 taphole or 3 tapholes             |                                                                                                                                                                                                                                                                                                                                                                                                                                                              |
|                                               | Vanity Colour Options: | Black, White, South Hampton Grey                |                                                                                                                                                                                                                                                                                                                                                                                                                                                              |