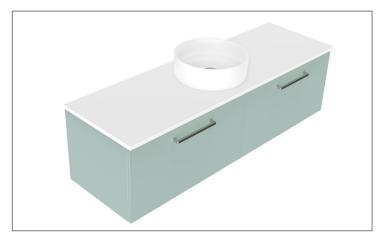

## Harrow Luxe 1500 2-Drawer Single Basin Wall Hung Vanity

#### **Features**

- 2-Drawer Wall Hung Vanity Colour options below
- Full Extension Soft Close Drawers with Handles
   Handle upgrade options available
- Dimensions: H420 x W1500 x D465
- Slab Top Options:20mm StoneCast Top or Quartz Slab Top

Note: Vessel basins are purchased separately.

Visit www.newtech.co.nz for the full range of vessel basin options.