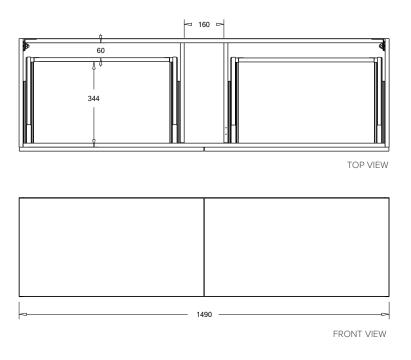

# Technical Details

Note: All measurements shown are in millimetres. Sizes are nominal.