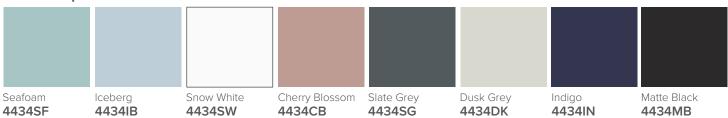

# SPECIFICATION SHEET

## Harrow Luxe 1500 2-Drawer Single Basin Wall Hung Vanity



#### **Features**

- 2-Drawer Wall Hung Vanity Colour options below
- Full Extension Soft Close Drawers with Handles
   Handle upgrade options available
- Dimensions: H420 x W1500 x D465
- Slab Top Options:20mm StoneCast Top or Quartz Slab Top

Note: Vessel basins are purchased separately.

Visit www.newtech.co.nz for the full range of vessel basin options.

## **Cabinet Options**



#### **StoneCast Slab Top Options**



### **Quartz Slab Top Options**



t Stone Himalaya **HY** 

MS

Note: To order a Slab Top, add the Slab Top code to the cabinet code

# Technical Details



Note: All measurements shown are in millimetres. Sizes are nominal.