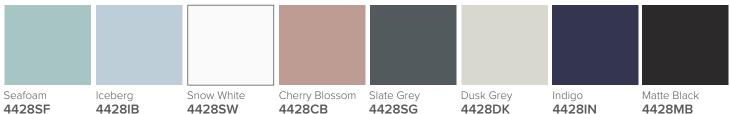

# SPECIFICATION SHEET

## Harrow Luxe 1200 2-Drawer Single Basin Wall Hung Vanity



#### **Features**

- 2-Drawer Wall Hung Vanity Colour options below
- Full Extension Soft Close Drawers with Handles
   Handle upgrade options available
- Dimensions: H420 x W1200 x D465
- Slab Top Options:20mm StoneCast Top or Quartz Slab Top

Note: Vessel basins are purchased separately.

Visit www.newtech.co.nz for the full range of vessel basin options.

### **Cabinet Options**



### **StoneCast Slab Top Options**



### **Quartz Slab Top Options**



Note: To order a Slab Top, add the Slab Top code to the cabinet code

### **Technical Details**



Note: All measurements shown are in millimetres. Sizes are nominal.