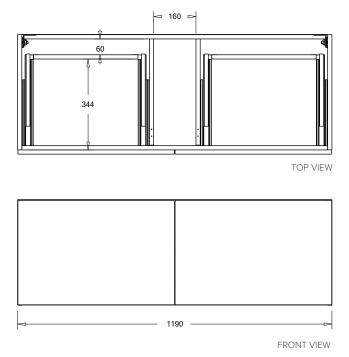

### **Technical Details**

Note: All measurements shown are in millimetres. Sizes are nominal.