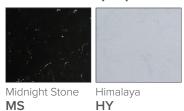

### **Quartz Slab Top Options**

Note: To order a Slab Top, add the Slab Top code to the cabinet code