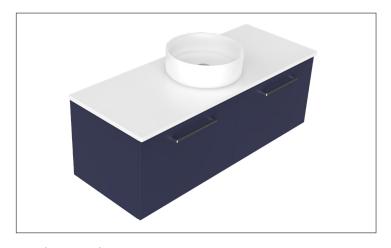

## Harrow Luxe 1200 2-Drawer Single Basin Wall Hung Vanity

#### **Features**

- 2-Drawer Wall Hung Vanity Colour options below
- Full Extension Soft Close Drawers with Handles
   Handle upgrade options available
- Dimensions: H420 x W1200 x D465
- Slab Top Options:20mm StoneCast Top or Quartz Slab Top

Note: Vessel basins are purchased separately.

Visit www.newtech.co.nz for the full range of vessel basin options.