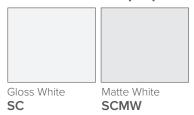

# SPECIFICATION SHEET

## Harrow Luxe 1200 2-Drawer Single Basin Wall Hung Vanity



#### **Features**

- 2-Drawer Wall Hung Vanity Colour options below
- Full Extension Soft Close Drawers with Handles
   Handle upgrade options available
- Dimensions: H420 x W1200 x D465
- Slab Top Options:20mm StoneCast Top or Quartz Slab Top

Note: Vessel basins are purchased separately.

Visit www.newtech.co.nz for the full range of vessel basin options.

### **Cabinet Options**



### **StoneCast Slab Top Options**



### **Quartz Slab Top Options**



Note: To order a Slab Top, add the Slab Top code to the cabinet code

### **Technical Details**



Note: All measurements shown are in millimetres. Sizes are nominal.