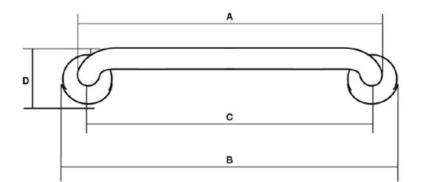

## Features

- NZ Care Standard compliant
- High quality stainless steel
- Knurled or Peened

**Technical Details** 

| GRAB RAILS - PRODUCT DIMENSIONS (mm) |        |        |     |     |     |    |
|--------------------------------------|--------|--------|-----|-----|-----|----|
| KNURLED                              | PEENED | WHITE  | А   | в   | С   | D  |
| GRK300                               | GRP300 | GRW300 | 332 | 379 | 300 | 85 |
| GRK450                               | GRP450 | GRW450 | 482 | 525 | 450 | 85 |
| GRK600                               | GRP600 | GRW600 | 620 | 675 | 600 | 85 |
| GRK750                               | GRP750 | GRW750 | 782 | 829 | 750 | 85 |
| GRK900                               | GRP900 | GRW900 | 932 | 979 | 900 | 85 |