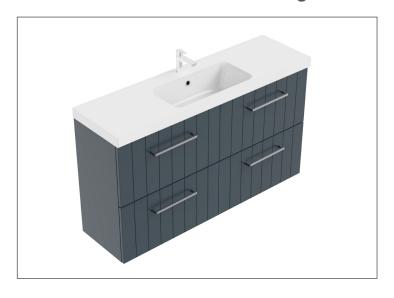

### Francisco Slim 1200 4-Drawer Single Basin Wall Hung Vanity [5442]

#### **Features**

- 4-Drawer Wall Hung Vanity with Designer Drawer Front
- StoneCast 50mm Basin
- Full Extension Soft Close Drawers with Handles
  Handle upgrade options available
- Designer Drawer Fronts are pre-installed on all vanities
- Dimensions: H670 x W1200 x D350