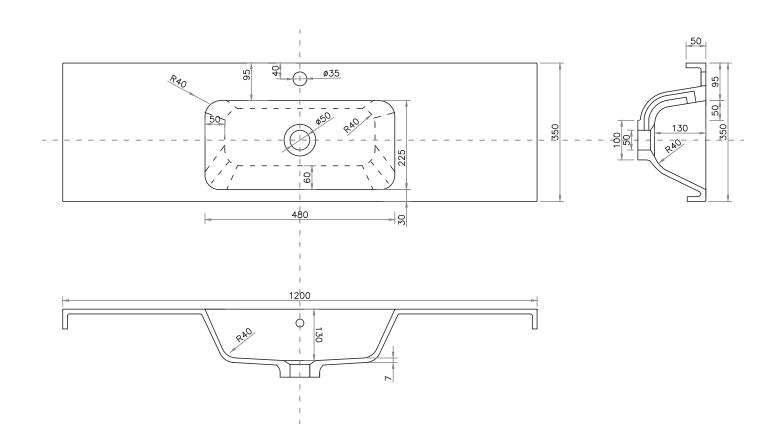

## SPECIFICATION SHEET

### Francisco Slim 1200 4-Drawer Single Basin Wall Hung Vanity [5442]



#### **Features**

- 4-Drawer Wall Hung Vanity with Designer Drawer Front
- StoneCast 50mm Basin
- Full Extension Soft Close Drawers with Handles
  Handle upgrade options available
- Designer Drawer Fronts are pre-installed on all vanities
- Dimensions: H670 x W1200 x D350





SIDE VIEW

FRONT VIEW

# SPECIFICATION SHEET

## StoneCast 1200 Basin

H50 X W1200 X D350





# SPECIFICATION SHEET

### **Designer Drawer/Door Fronts**

BARNSLEY 18mm Inset Frame Code: BL





PRESTON 60mm Inset Frame Code: PT





TURNBERRY Ripple Design Code: TB





NEWPORT V-Groove Panels Code: NP



Equal Spacing

MIAMI Little Wave Code: MI





LAUREL Fluted Lines Code: LU





LINCOLN Fence Style Code: LN