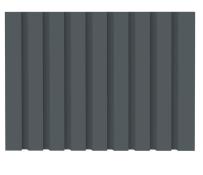

### **Designer Drawer/Door Fronts**

BARNSLEY 18mm Inset Frame Code: BL

PRESTON 60mm Inset Frame Code: PT

TURNBERRY Ripple Design Code: TB

NEWPORT V-Groove Panels Code: NP

Equal Spacing

MIAMI Little Wave Code: MI