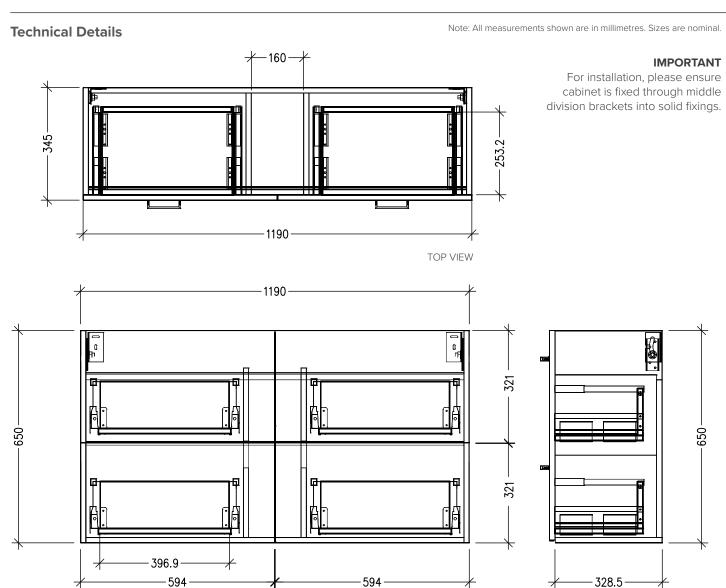

#### **Features**

- 4-Drawer Wall Hung Vanity with Designer Drawer Front
- StoneCast 50mm Basin
- Full Extension Soft Close Drawers with Handles
  Handle upgrade options available
- Designer Drawer Fronts are pre-installed on all vanities
- Dimensions: H670 x W1200 x D350

SIDE VIEW

FRONT VIEW