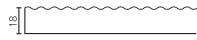

## SPECIFICATION SHEET

### Francisco Slim 1200 4-Drawer Single Basin Wall Hung Vanity [5442]



#### **Features**

- 4-Drawer Wall Hung Vanity with Designer Drawer Front
- StoneCast 50mm Basin
- Full Extension Soft Close Drawers with Handles
  Handle upgrade options available
- Designer Drawer Fronts are pre-installed on all vanities
- Dimensions: H670 x W1200 x D350





SIDE VIEW

FRONT VIEW

# SPECIFICATION SHEET

## StoneCast 1200 Basin

H50 X W1200 X D350





# SPECIFICATION SHEET

### **Designer Drawer/Door Fronts**

BARNSLEY 18mm Inset Frame Code: BL





PRESTON 60mm Inset Frame Code: PT





TURNBERRY Ripple Design Code: TB





NEWPORT V-Groove Panels Code: NP



Equal Spacing

MIAMI Little Wave Code: MI





LAUREL Fluted Lines Code: LU





LINCOLN Fence Style Code: LN