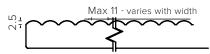

## SPECIFICATION SHEET

### Francisco Slim 1200 4-Drawer Single Basin Wall Hung Vanity [5442]



#### **Features**

- 4-Drawer Wall Hung Vanity with Designer Drawer Front
- StoneCast 50mm Basin
- Full Extension Soft Close Drawers with Handles
  Handle upgrade options available
- Designer Drawer Fronts are pre-installed on all vanities
- Dimensions: H670 x W1200 x D350





SIDE VIEW

FRONT VIEW

# SPECIFICATION SHEET

## StoneCast 1200 Basin

H50 X W1200 X D350





# SPECIFICATION SHEET

### **Designer Drawer/Door Fronts**

BARNSLEY 18mm Inset Frame Code: BL





PRESTON 60mm Inset Frame Code: PT





TURNBERRY Ripple Design Code: TB





NEWPORT V-Groove Panels Code: NP



Equal Spacing

MIAMI Little Wave Code: MI





LAUREL Fluted Lines Code: LU





LINCOLN Fence Style Code: LN