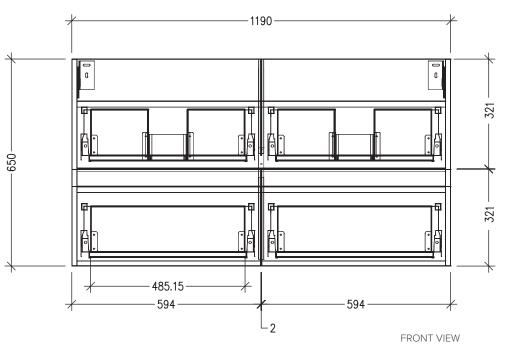

#### **Technical Details**

Note: All measurements shown are in millimetres. Sizes are nominal.

#### **IMPORTANT**

For installation, please ensure cabinet is fixed through middle division brackets into solid fixings.