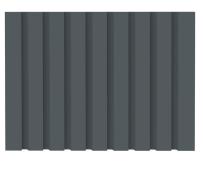

#### **Designer Drawer/Door Fronts**

BARNSLEY 18mm Inset Frame Code: BL

PRESTON 60mm Inset Frame Code: PT

TURNBERRY Ripple Design Code: TB

NEWPORT V-Groove Panels Code: NP

Equal Spacing

MIAMI Little Wave Code: MI

LAUREL Fluted Lines Code: LU

LINCOLN Fence Style Code: LN