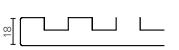

ght Stone - Code: MS



### Acrylic Solid Surface Slab Top 1200

W1200 x D350 x H20

Sierra - Code: SIER



Sierra

## **Vessel Basin Options**

Note: The Quarto Round 310 basins are the only compatible options available for Slim Vanities

#### **Quarto Round 310mm**

H110 x W310

Gloss White - Code: 7331 Matte Black - Code: 7331B





SELECT YOUR TAP HOLE POSITION (Basin Wastes pre-drilled in Quartz Options)

NTH No Tap Holes
LTH Left Tap Holes
RTH Right Tap Holes



# SPECIFICATION SHEET

#### **Designer Drawer/Door Fronts**

BARNSLEY 18mm Inset Frame Code: BL





PRESTON 60mm Inset Frame Code: PT





TURNBERRY Ripple Design Code: TB





NEWPORT V-Groove Panels Code: NP



Equal Spacing

MIAMI Little Wave Code: MI





LAUREL Fluted Lines Code: LU





LINCOLN Fence Style Code: LN