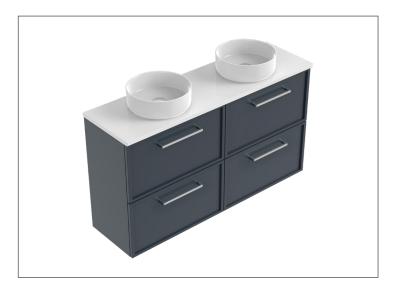

### Francisco Luxe Slim 1200 4-Drawer Double Basin Wall Hung Vanity [5498]

#### **Features**

- 4-Drawer Wall Hung Vanity with Slab Top and Designer Drawer Front
- Multiple Slab Top Options Available
- Full Extension Soft Close Drawers with Handles
   Handle upgrade options available
- Designer Drawer Fronts are pre-installed on all vanities
- Dimensions: H670 x W1200 x D350

Note: Vessel basins are purchased separately. Limited tap hole positions & vessel basin options.