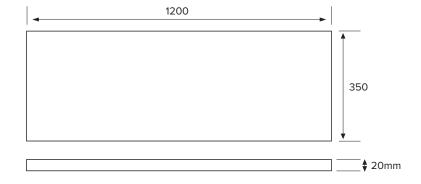

### StoneCast Slab Top 1200

W1200 x D350 x H20

Gloss White - Code: SC Matte White - Code: SCMW