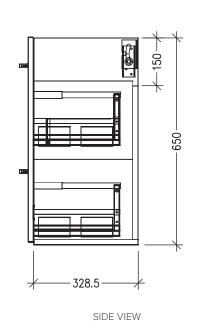

#### **Technical Details**

Note: All measurements shown are in millimetres. Sizes are nominal.

#### **IMPORTANT**

For installation, please ensure cabinet is fixed through middle division brackets into solid fixings.