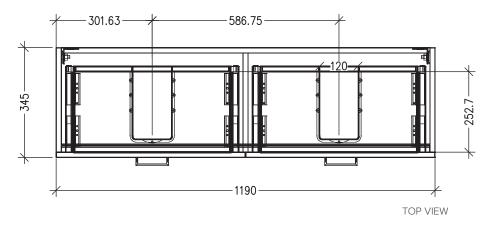

#### **Technical Details**

Note: All measurements shown are in millimetres. Sizes are nominal.

#### **IMPORTANT**

For installation, please ensure cabinet is fixed through middle division brackets into solid fixings.