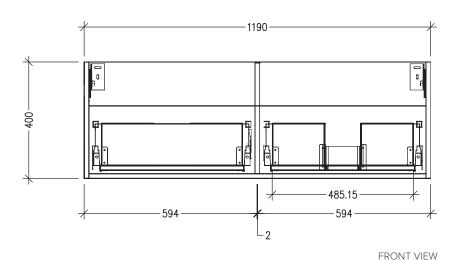

#### **Technical Details**

Note: All measurements shown are in millimetres. Sizes are nominal.

#### **IMPORTANT**

For installation, please ensure cabinet is fixed through middle division brackets into solid fixings.

Note: Full size drawer box on left hand side.

TOP VIEW

SIDE VIEW