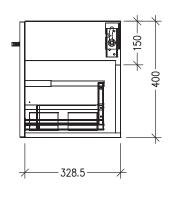

#### **Technical Details**

Note: All measurements shown are in millimetres. Sizes are nominal.

#### **IMPORTANT**

For installation, please ensure cabinet is fixed through middle division brackets into solid fixings.

Note: Full size drawer box on left hand side.

TOP VIEW

SIDE VIEW