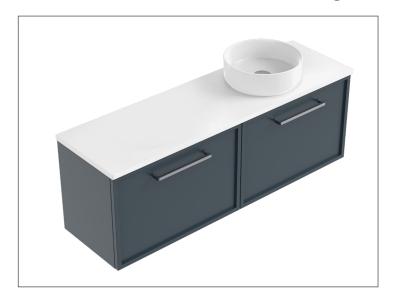

#### Francisco Luxe Slim 1200 2-Drawer Right Offset Basin Wall Hung Vanity [5480R]

#### **Features**

- 2-Drawer Wall Hung Vanity with Slab Top and Designer Drawer Front
- Multiple Slab Top Options Available
- Full Extension Soft Close Drawers with Handles
   Handle upgrade options available
- Designer Drawer Fronts are pre-installed on all vanities
- Dimensions: H420 x W1200 x D350

Note: Vessel basins are purchased separately. Limited tap hole positions & vessel basin options.