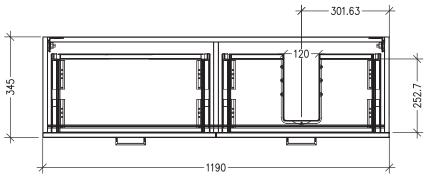

#### **Technical Details**

Note: All measurements shown are in millimetres. Sizes are nominal.

#### **IMPORTANT**

For installation, please ensure cabinet is fixed through middle division brackets into solid fixings.

Note: Full size drawer box on left hand side.

TOP VIEW

SIDE VIEW