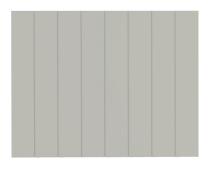

#### **Designer Drawer/Door Fronts**

BARNSLEY 18mm Inset Frame Code: BL

PRESTON 60mm Inset Frame Code: PT

TURNBERRY Ripple Design Code: TB

NEWPORT V-Groove Panels Code: NP

Equal Spacing

MIAMI Little Wave Code: MI

LAUREL Fluted Lines Code: LU

LINCOLN Fence Style Code: LN