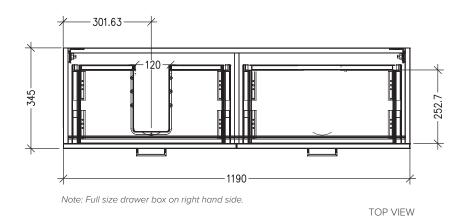

#### **Technical Details**

Note: All measurements shown are in millimetres. Sizes are nominal.

#### **IMPORTANT**

For installation, please ensure cabinet is fixed through middle division brackets into solid fixings.

1190 1190 485.15 594 FRONT VIEW