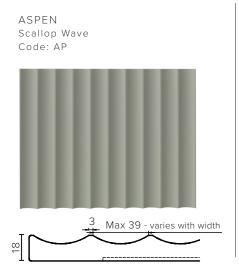

#### **Designer Drawer/Door Fronts**

BARNSLEY 18mm Inset Frame Code: BL

PRESTON 60mm Inset Frame Code: PT

TURNBERRY Ripple Design Code: TB

NEWPORT V-Groove Panels Code: NP

Equal Spacing

MIAMI Little Wave Code: MI