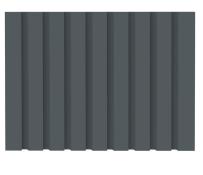

night Stone - Code: MS



### Acrylic Solid Surface Slab Top 1200

W1200 x D350 x H20

Sierra - Code: SIER



Sierra

## **Vessel Basin Options**

Note: The Quarto Round 310 basins are the only compatible options available for Slim Vanities

#### **Quarto Round 310mm**

H110 x W310

Gloss White - Code: 7331 Matte Black - Code: 7331B





SELECT YOUR TAP HOLE POSITION (Basin Wastes pre-drilled in Quartz Options)

NTH No Tap Holes
LTH Left Tap Holes
RTH Right Tap Holes



# SPECIFICATION SHEET

#### **Designer Drawer/Door Fronts**

BARNSLEY 18mm Inset Frame Code: BL





PRESTON 60mm Inset Frame Code: PT





TURNBERRY Ripple Design Code: TB





NEWPORT V-Groove Panels Code: NP



Equal Spacing

MIAMI Little Wave Code: MI





LAUREL Fluted Lines Code: LU





LINCOLN Fence Style Code: LN