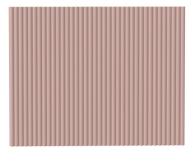

#### **Designer Drawer/Door Fronts**

BARNSLEY 18mm Inset Frame Code: BL

PRESTON 60mm Inset Frame Code: PT

TURNBERRY Ripple Design Code: TB

NEWPORT V-Groove Panels Code: NP

Equal Spacing

MIAMI Little Wave Code: MI