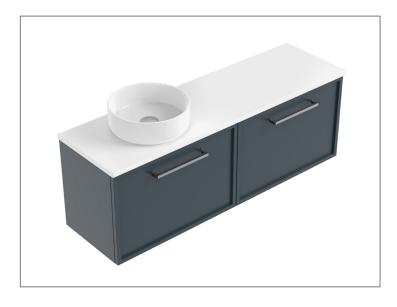

### Francisco Luxe Slim 1200 2-Drawer Left Offset Basin Wall Hung Vanity [5480L]

#### **Features**

- 2-Drawer Wall Hung Vanity with Slab Top and Designer Drawer Front
- Multiple Slab Top Options Available
- Full Extension Soft Close Drawers with Handles
   Handle upgrade options available
- Designer Drawer Fronts are pre-installed on all vanities
- Dimensions: H420 x W1200 x D350

Note: Vessel basins are purchased separately. Limited tap hole positions & vessel basin options.