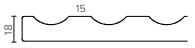

op 1200

W1200 x D350 x H20

Midnight Stone - Code: MS



### Acrylic Solid Surface Slab Top 1200

W1200 x D350 x H20

Sierra - Code: SIER



Sierra

## **Vessel Basin Options**

Note: The Quarto Round 310 basins are the only compatible options available for Slim Vanities

#### **Quarto Round 310mm**

H110 x W310

Gloss White - Code: 7331 Matte Black - Code: 7331B





SELECT YOUR TAP HOLE POSITION (Basin Wastes pre-drilled in Quartz Options)

NTH No Tap Holes
LTH Left Tap Holes
RTH Right Tap Holes



# SPECIFICATION SHEET

#### **Designer Drawer/Door Fronts**

BARNSLEY 18mm Inset Frame Code: BL





PRESTON 60mm Inset Frame Code: PT





TURNBERRY Ripple Design Code: TB





NEWPORT V-Groove Panels Code: NP



Equal Spacing

MIAMI Little Wave Code: MI





LAUREL Fluted Lines Code: LU





LINCOLN Fence Style Code: LN