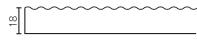

#### **Designer Drawer/Door Fronts**

BARNSLEY 18mm Inset Frame Code: BL

PRESTON 60mm Inset Frame Code: PT

TURNBERRY Ripple Design Code: TB

NEWPORT V-Groove Panels Code: NP

Equal Spacing

MIAMI Little Wave Code: MI

LAUREL Fluted Lines Code: LU

LINCOLN Fence Style Code: LN