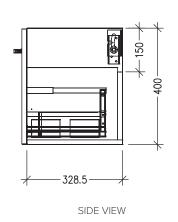

#### **Technical Details**

Note: All measurements shown are in millimetres. Sizes are nominal.

#### **IMPORTANT**

For installation, please ensure cabinet is fixed through middle division brackets into solid fixings.

1190 1190 485.15 594 FRONT VIEW