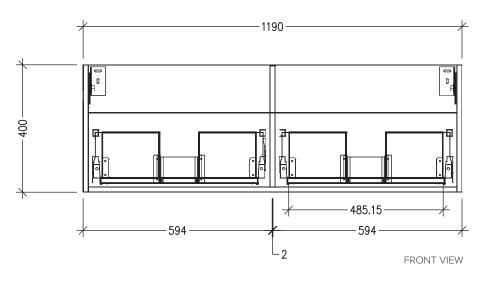

#### **Technical Details**

Note: All measurements shown are in millimetres. Sizes are nominal.