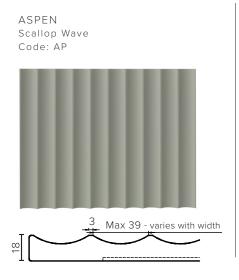

#### **Designer Drawer/Door Fronts**

BARNSLEY 18mm Inset Frame Code: BL

PRESTON 60mm Inset Frame Code: PT

TURNBERRY Ripple Design Code: TB

NEWPORT V-Groove Panels Code: NP

Equal Spacing

MIAMI Little Wave Code: MI

LAUREL Fluted Lines Code: LU

LINCOLN Fence Style Code: LN