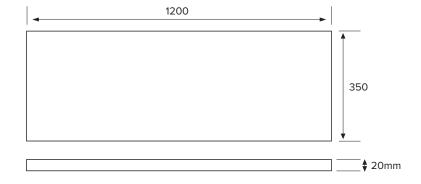

### StoneCast Slab Top 1200

W1200 x D350 x H20

Gloss White - Code: SC Matte White - Code: SCMW

# Quartz Slab Top 1200

W1200 x D350 x H20

Midnight Stone - Code: MS

### Acrylic Solid Surface Slab Top 1200

W1200 x D350 x H20

Sierra - Code: SIER

Sierra