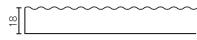

#### **Designer Drawer/Door Fronts**

BARNSLEY 18mm Inset Frame Code: BL

PRESTON 60mm Inset Frame Code: PT

TURNBERRY Ripple Design Code: TB

NEWPORT V-Groove Panels Code: NP

Equal Spacing

MIAMI Little Wave Code: MI