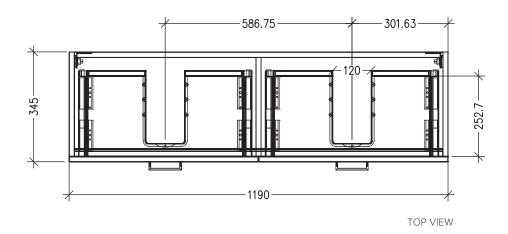

#### **Technical Details**

Note: All measurements shown are in millimetres. Sizes are nominal.