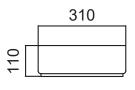

## **Vessel Basin Options**

Note: The Quarto Round 310 basins are the only compatible options available for Slim Vanities

#### **Quarto Round 310mm**

H110 x W310

Gloss White - Code: 7331 Matte Black - Code: 7331B

SELECT YOUR TAP HOLE POSITION (Basin Wastes pre-drilled in Quartz Options)

NTH No Tap Holes
LTH Left Tap Holes
RTH Right Tap Holes