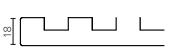

#### **Designer Drawer/Door Fronts**

BARNSLEY 18mm Inset Frame Code: BL

PRESTON 60mm Inset Frame Code: PT

TURNBERRY Ripple Design Code: TB

NEWPORT V-Groove Panels Code: NP

Equal Spacing

MIAMI Little Wave Code: MI