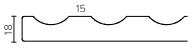

#### **Designer Drawer/Door Fronts**

BARNSLEY 18mm Inset Frame Code: BL

PRESTON 60mm Inset Frame Code: PT

TURNBERRY Ripple Design Code: TB

NEWPORT V-Groove Panels Code: NP

Equal Spacing

MIAMI Little Wave Code: MI