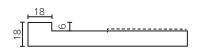

#### **Designer Drawer/Door Fronts**

BARNSLEY 18mm Inset Frame Code: BL

PRESTON 60mm Inset Frame Code: PT

TURNBERRY Ripple Design Code: TB

NEWPORT V-Groove Panels Code: NP

Equal Spacing

MIAMI Little Wave Code: MI