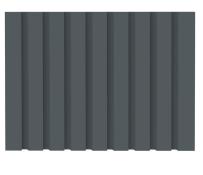

#### **Designer Drawer/Door Fronts**

BARNSLEY 18mm Inset Frame Code: BL

PRESTON 60mm Inset Frame Code: PT

TURNBERRY Ripple Design Code: TB

NEWPORT V-Groove Panels Code: NP

Equal Spacing

MIAMI Little Wave Code: MI