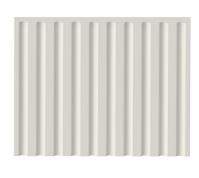

#### **Designer Drawer/Door Fronts**

BARNSLEY 18mm Inset Frame Code: BL

PRESTON 60mm Inset Frame Code: PT

TURNBERRY Ripple Design Code: TB

NEWPORT V-Groove Panels Code: NP

Equal Spacing

MIAMI Little Wave Code: MI