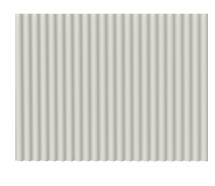

#### **Designer Drawer/Door Fronts**

BARNSLEY 18mm Inset Frame Code: BL

PRESTON 60mm Inset Frame Code: PT

TURNBERRY Ripple Design Code: TB

NEWPORT V-Groove Panels Code: NP

Equal Spacing

MIAMI Little Wave Code: MI