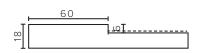

#### **Designer Drawer/Door Fronts**

BARNSLEY 18mm Inset Frame Code: BL

PRESTON 60mm Inset Frame Code: PT

TURNBERRY Ripple Design Code: TB

NEWPORT V-Groove Panels Code: NP

Equal Spacing

MIAMI Little Wave Code: MI