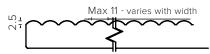

#### **Designer Drawer/Door Fronts**

BARNSLEY 18mm Inset Frame Code: BL

PRESTON 60mm Inset Frame Code: PT

TURNBERRY Ripple Design Code: TB

NEWPORT V-Groove Panels Code: NP

Equal Spacing

MIAMI Little Wave Code: MI