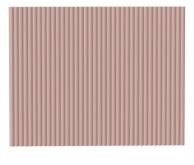

- Code: SCMW







# Quartz Slab Top 1200

W1200 x D350 x H20

Midnight Stone - Code: MS



### Acrylic Solid Surface Slab Top 1200

W1200 x D350 x H20

Sierra - Code: SIER



Sierra

## **Vessel Basin Options**

Note: The Quarto Round 310 basins are the only compatible options available for Slim Vanities

#### **Quarto Round 310mm**

H110 x W310

Gloss White - Code: 7331 Matte Black - Code: 7331B





SELECT YOUR TAP HOLE POSITION (Basin Wastes pre-drilled in Quartz Options)

NTH No Tap Holes
LTH Left Tap Holes
RTH Right Tap Holes



# SPECIFICATION SHEET

#### **Designer Drawer/Door Fronts**

BARNSLEY 18mm Inset Frame Code: BL





PRESTON 60mm Inset Frame Code: PT





TURNBERRY Ripple Design Code: TB





NEWPORT V-Groove Panels Code: NP



Equal Spacing

MIAMI Little Wave Code: MI





LAUREL Fluted Lines Code: LU





LINCOLN Fence Style Code: LN