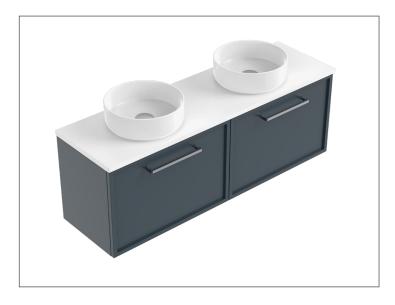

### Francisco Luxe Slim 1200 2-Drawer Double Basin Wall Hung Vanity [5482]

#### **Features**

- 2-Drawer Wall Hung Vanity with Slab Top and Designer Drawer Front
- Multiple Slab Top Options Available
- Full Extension Soft Close Drawers with Handles
   Handle upgrade options available
- Designer Drawer Fronts are pre-installed on all vanities
- Dimensions: H420 x W1200 x D350