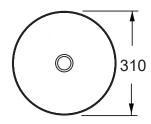

## **Vessel Basin Options**

Note: The Quarto Round 310 basins are the only compatible options available for Slim Vanities

#### **Quarto Round 310mm**

H110 x W310

Gloss White - Code: 7331 Matte Black - Code: 7331B

SELECT YOUR TAP HOLE POSITION (Basin Wastes pre-drilled in Quartz Options)

NTH No Tap Holes
LTH Left Tap Holes
RTH Right Tap Holes