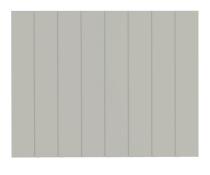

#### **Designer Drawer/Door Fronts**

BARNSLEY 18mm Inset Frame Code: BL

PRESTON 60mm Inset Frame Code: PT

TURNBERRY Ripple Design Code: TB

NEWPORT V-Groove Panels Code: NP

Equal Spacing

MIAMI Little Wave Code: MI