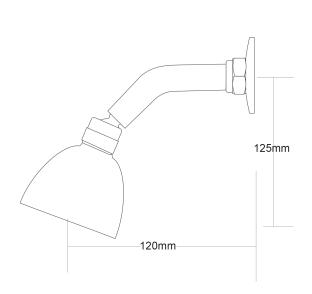

## FORENO Single Function Shower Rose

| SR110                                              |
|----------------------------------------------------|
|                                                    |
| Chrome/Grey                                        |
| All Pressures                                      |
| 35kPa                                              |
| 500kPa (As per NZ Building Code AS/NZ 3500.1)      |
| Low/Unequal 3 Star; 7L/min<br>Mains 3 Star; 7L/min |
| 65°C                                               |
| 15mm                                               |
|                                                    |

Specifications and dimensions are subject to change without notice.

Installation instructions are available from the product page on <a href="https://www.foreno.co.nz">www.foreno.co.nz</a>

BUILDING CODE CLAUSES RELEVANT TO THIS PRODUCT: Clause G12 Water Supplies, specifically G12.3.5, G12.3.6, and G12.3.7. www.foreno.co.nz/building-code-clauses/