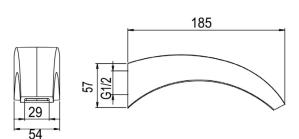

## **SOLITAIRE Bath Spout**

| PRODUCT CODE        | SLT91MB                                               |
|---------------------|-------------------------------------------------------|
| COLOUR/FINISHES     | Black/Chrome White/Chrome Mirrored Black (PVD) Chrome |
| PRESSURE TYPE       | All Pressures                                         |
| MIN. PRESSURE       | 35kPa                                                 |
| MAX. PRESSURE       | 500kPa (As per NZ Building Code AS/NZ 3500.1)         |
| MAX. TEMPERATURE    | 65°C                                                  |
| PLUMBING CONNECTION | 15mm                                                  |
| SPOUT REACH         | 170mm                                                 |
|                     |                                                       |