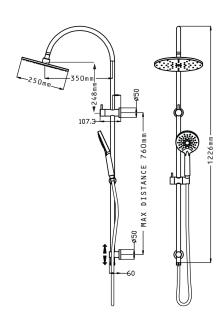

## **SOLITAIRE** Double Head Shower

| PRODUCT CODE        | SLT73RMB                                      |
|---------------------|-----------------------------------------------|
| COLOUR/FINISHES     | Matte Black  Mirrored Black (PVD)  Chrome     |
| PRESSURE TYPE       | Mains Pressure only                           |
| MIN. PRESSURE       | 150kPa                                        |
| MAX. PRESSURE       | 500kPa (As per NZ Building Code AS/NZ 3500.1) |
| WELS RATING         | Mains 3 Star; 8.5L/min                        |
| MAX. TEMPERATURE    | 65°C                                          |
| PLUMBING CONNECTION | Top Bracket Inlet<br>15mm                     |
| WALL FIXINGS        | Adjustable lower fixing max 760mm centres     |