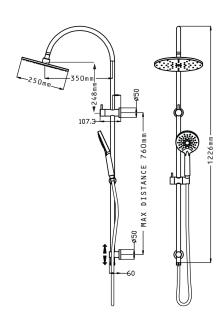

## **SOLITAIRE** Double Head Shower

| PRODUCT CODE        | SLT73RCH                                             |
|---------------------|------------------------------------------------------|
| COLOUR/FINISHES     | Matte Black<br>Mirrored Black (PVD)<br><b>Chrome</b> |
| PRESSURE TYPE       | Mains Pressure only                                  |
| MIN. PRESSURE       | 150kPa                                               |
| MAX. PRESSURE       | 500kPa (As per NZ Building Code AS/NZ 3500.1)        |
| WELS RATING         | Mains 3 Star; 8.5L/min                               |
| MAX. TEMPERATURE    | 65°C                                                 |
| PLUMBING CONNECTION | Top Bracket Inlet<br>15mm                            |
| WALL FIXINGS        | Adjustable lower fixing max 760mm centres            |
|                     |                                                      |