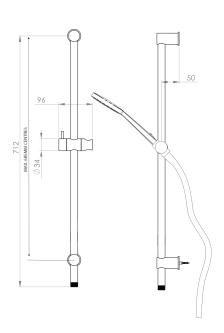

## SOLITAIRE WetRail Slide Shower

| PRODUCT CODE        | SLT61RMB                                                                                                                                                |
|---------------------|---------------------------------------------------------------------------------------------------------------------------------------------------------|
| COLOUR/FINISHES     | Mirrored Black (PVD) Chrome                                                                                                                             |
| PRESSURE TYPE       | All Pressures                                                                                                                                           |
| MIN. PRESSURE       | 35kPa                                                                                                                                                   |
| MAX. PRESSURE       | 500kPa (As per NZ Building Code AS/NZ<br>3500.1)                                                                                                        |
| WELS RATING         | Mains 3 Star; 8L/min<br>Low/Unequal 1 Star; 14L/min                                                                                                     |
| MAX. TEMPERATURE    | 65°C                                                                                                                                                    |
| PLUMBING CONNECTION | Top Bracket<br>Wall Elbow<br>15mm                                                                                                                       |
| REPLACEMENT PART/S  | Handpiece – Chrome/White FORPT176<br>Shower Handpiece Chrome – FORPT177<br>Handpiece – Mirrored Black FORPT227<br>Shower Hose – Mirrored Black FORPT215 |