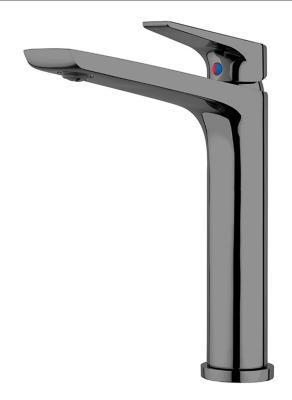

## **SOLITAIRE Sink Mixer**

|     |     | 35 |
|-----|-----|----|
| 112 |     |    |
|     | 221 |    |

**FEATURES** Swivel spout Black/Chrome COLOUR/FINISHES White/Chrome Mirrored Black (PVD) Chrome All Pressures PRESSURE TYPE MIN. PRESSURE 35kPa MAX. PRESSURE 500kPa (As per NZ Building Code AS/NZ 3500.1) WELS RATING Low/Unequal 5 Star; 6L/min Mains 3 Star; 8L/min

65°C

15mm

35mm

Watermark

**SLT11MB** 

PRODUCT CODE

MAX. TEMPERATURE

BENCH HOLE SIZE