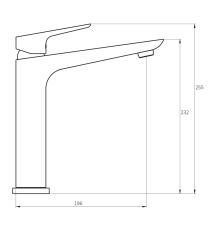

## **SOLITAIRE Sink Mixer**

|     |     | 35 |
|-----|-----|----|
| 112 |     |    |
|     | 221 |    |

**FEATURES** Swivel spout Black/Chrome COLOUR/FINISHES White/Chrome Mirrored Black (PVD) Chrome All Pressures PRESSURE TYPE MIN. PRESSURE 35kPa MAX. PRESSURE 500kPa (As per NZ Building Code AS/NZ 3500.1) WELS RATING Low/Unequal 5 Star; 6L/min Mains 3 Star; 8L/min

65°C

15mm

35mm

Watermark

**SLT11MB** 

PRODUCT CODE

MAX. TEMPERATURE

BENCH HOLE SIZE