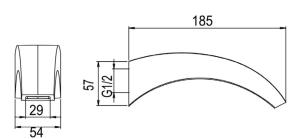

## **SOLITAIRE Bath Spout**

| PRODUCT CODE        | SLT051                                                   |
|---------------------|----------------------------------------------------------|
| COLOUR/FINISHES     | Black/Chrome  White/Chrome  Mirrored Black (PVD)  Chrome |
| PRESSURE TYPE       | All Pressures                                            |
| MIN. PRESSURE       | 35kPa                                                    |
| MAX. PRESSURE       | 500kPa (As per NZ Building Code AS/NZ 3500.1)            |
| MAX. TEMPERATURE    | 65°C                                                     |
| PLUMBING CONNECTION | 15mm                                                     |
| SPOUT REACH         | 170mm                                                    |