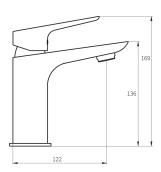

## **SOLITAIRE Basin Mixer**

| PRODUCT CODE        | SLT022                                                         |
|---------------------|----------------------------------------------------------------|
| COLOUR/FINISHES     | Black/Chrome<br>White/Chrome<br>Mirrored Black (PVD)<br>Chrome |
| PRESSURE TYPE       | All Pressures                                                  |
| MIN. PRESSURE       | 35kPa                                                          |
| MAX. PRESSURE       | 500kPa (As per NZ Building Code AS/NZ<br>3500.1)               |
| WELS RATING         | Low/Unequal 3 Star; 9L/min<br>Mains 3 Star; 8L/min             |
| MAX. TEMPERATURE    | 65°C                                                           |
| PLUMBING CONNECTION | 15mm                                                           |
| CERTIFICATION       | Watermark                                                      |