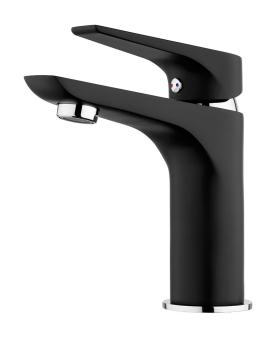

## **SOLITAIRE Basin Mixer**

| PRODUCT CODE        | SLT022                                                         |
|---------------------|----------------------------------------------------------------|
| COLOUR/FINISHES     | Black/Chrome<br>White/Chrome<br>Mirrored Black (PVD)<br>Chrome |
| PRESSURE TYPE       | All Pressures                                                  |
| MIN. PRESSURE       | 35kPa                                                          |
| MAX. PRESSURE       | 500kPa (As per NZ Building Code AS/NZ<br>3500.1)               |
| WELS RATING         | Low/Unequal 3 Star; 9L/min<br>Mains 3 Star; 8L/min             |
| MAX. TEMPERATURE    | 65°C                                                           |
| PLUMBING CONNECTION | 15mm                                                           |
| CERTIFICATION       | Watermark                                                      |