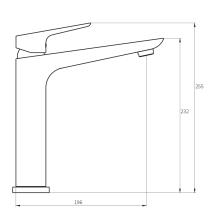

## **SOLITAIRE Sink Mixer**

| PRODUCT CODE        | SLT011                                                |
|---------------------|-------------------------------------------------------|
|                     |                                                       |
| FEATURES            | Swivel spout                                          |
| COLOUR/FINISHES     | Black/Chrome White/Chrome Mirrored Black (PVD) Chrome |
| PRESSURE TYPE       | All Pressures                                         |
| MIN. PRESSURE       | 35kPa                                                 |
| MAX. PRESSURE       | 500kPa (As per NZ Building Code AS/NZ 3500.1)         |
| WELS RATING         | Low/Unequal 5 Star; 6L/min<br>Mains 3 Star; 8L/min    |
| MAX. TEMPERATURE    | 65°C                                                  |
| PLUMBING CONNECTION | 15mm                                                  |
| BENCH HOLE SIZE     | 35mm                                                  |
| CERTIFICATION       | Watermark                                             |