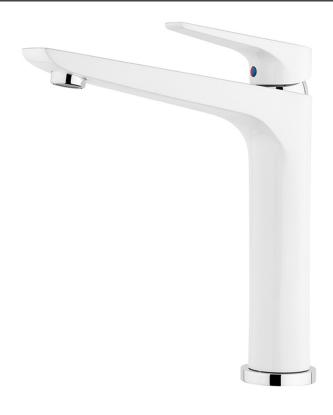

## **SOLITAIRE Sink Mixer**

| PRODUCT CODE        | SLT011                                                |
|---------------------|-------------------------------------------------------|
|                     |                                                       |
| FEATURES            | Swivel spout                                          |
| COLOUR/FINISHES     | Black/Chrome White/Chrome Mirrored Black (PVD) Chrome |
| PRESSURE TYPE       | All Pressures                                         |
| MIN. PRESSURE       | 35kPa                                                 |
| MAX. PRESSURE       | 500kPa (As per NZ Building Code AS/NZ 3500.1)         |
| WELS RATING         | Low/Unequal 5 Star; 6L/min<br>Mains 3 Star; 8L/min    |
| MAX. TEMPERATURE    | 65°C                                                  |
| PLUMBING CONNECTION | 15mm                                                  |
| BENCH HOLE SIZE     | 35mm                                                  |
| CERTIFICATION       | Watermark                                             |