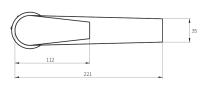

## **SOLITAIRE Sink Mixer**

| PRODUCT CODE        | SLT011                                                |
|---------------------|-------------------------------------------------------|
|                     |                                                       |
| FEATURES            | Swivel spout                                          |
| COLOUR/FINISHES     | Black/Chrome White/Chrome Mirrored Black (PVD) Chrome |
| PRESSURE TYPE       | All Pressures                                         |
| MIN. PRESSURE       | 35kPa                                                 |
| MAX. PRESSURE       | 500kPa (As per NZ Building Code AS/NZ 3500.1)         |
| WELS RATING         | Low/Unequal 5 Star; 6L/min<br>Mains 3 Star; 8L/min    |
| MAX. TEMPERATURE    | 65°C                                                  |
| PLUMBING CONNECTION | 15mm                                                  |
| BENCH HOLE SIZE     | 35mm                                                  |
| CERTIFICATION       | Watermark                                             |