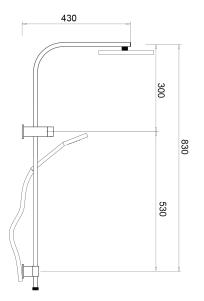

## **BLACK EDITION Double Head Slide Shower**

| PRODUCT CODE        | SBK041                                           |
|---------------------|--------------------------------------------------|
|                     |                                                  |
| COLOUR/FINISHES     | Matte Black                                      |
| PRESSURE TYPE       | Mains Pressure only                              |
| MIN. PRESSURE       | 150kPa                                           |
| MAX. PRESSURE       | 500kPa (As per NZ Building Code AS/NZ<br>3500.1) |
| WELS RATING         | Mains 3 Star; 8L/min                             |
| MAX. TEMPERATURE    | 65°C                                             |
| PLUMBING CONNECTION | Top Bracket Inlet<br>15mm                        |
| REPLACEMENT PART/S  | FORPT246 – Black Edition 1 Function<br>Handpiece |
|                     |                                                  |