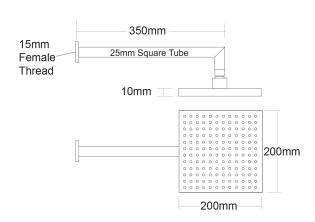

## FORENO Wall Mounted Shower Rose (Square) 350mm

| PRODUCT CODE        | RTWR                                             |
|---------------------|--------------------------------------------------|
|                     |                                                  |
| COLOUR/FINISHES     | Chrome                                           |
| PRESSURE TYPE       | Mains Pressure only                              |
| MIN. PRESSURE       | 150kPa                                           |
| MAX. PRESSURE       | 500kPa (As per NZ Building Code AS/NZ<br>3500.1) |
| WELS RATING         | Mains 3 Star; 7.5L/min                           |
| MAX. TEMPERATURE    | 65°C                                             |
| PLUMBING CONNECTION | 15mm                                             |
| ARM LENGTH          | 350mm                                            |
| SHOWER HEAD SIZE    | 200mm x 200mm                                    |
|                     |                                                  |