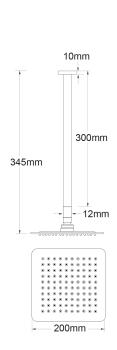

## FORENO Ceiling Mounted Shower Rose (Square)

| PRODUCT CODE        | RTDCR                                            |
|---------------------|--------------------------------------------------|
|                     |                                                  |
| COLOUR/FINISHES     | Chrome                                           |
| PRESSURE TYPE       | Mains Pressure only                              |
| MIN. PRESSURE       | 150kPa                                           |
| MAX. PRESSURE       | 500kPa (As per NZ Building Code AS/NZ<br>3500.1) |
| WELS RATING         | Mains 3 Star; 7L/min                             |
| MAX. TEMPERATURE    | 65°C                                             |
| PLUMBING CONNECTION | 15mm                                             |