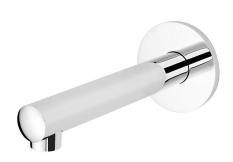

## **REEF Bath Spout**

| PRODUCT CODE        | REF91CH                                                        |
|---------------------|----------------------------------------------------------------|
| COLOUR/FINISHES     | Brushed Brass (PVD) Matte Black Chrome Brushed Stainless Steel |
| FEATURES            | Lead-free 304 Stainless Steel                                  |
| PRESSURE TYPE       | All Pressures                                                  |
| MIN. PRESSURE       | 35kPa                                                          |
| MAX. PRESSURE       | 500kPa (As per NZ Building Code AS/NZ<br>3500.1)               |
| MAX. TEMPERATURE    | 65°C                                                           |
| PLUMBING CONNECTION | 15mm                                                           |
| FACEPLATE DIAMETER  | 80mm                                                           |
| SPOUT REACH         | 172mm                                                          |