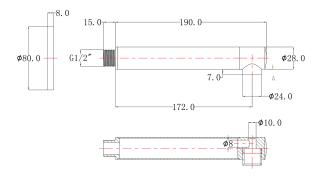

## **REEF Bath Spout**

| PRODUCT CODE        | REF91CH                                                        |
|---------------------|----------------------------------------------------------------|
| COLOUR/FINISHES     | Brushed Brass (PVD) Matte Black Chrome Brushed Stainless Steel |
| FEATURES            | Lead-free 304 Stainless Steel                                  |
| PRESSURE TYPE       | All Pressures                                                  |
| MIN. PRESSURE       | 35kPa                                                          |
| MAX. PRESSURE       | 500kPa (As per NZ Building Code AS/NZ<br>3500.1)               |
| MAX. TEMPERATURE    | 65°C                                                           |
| PLUMBING CONNECTION | 15mm                                                           |
| FACEPLATE DIAMETER  | 80mm                                                           |
| SPOUT REACH         | 172mm                                                          |