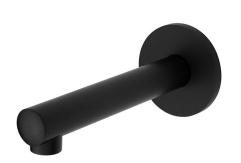

## **REEF Bath Spout**

| PRODUCT CODE        | REF91BK                                                           |
|---------------------|-------------------------------------------------------------------|
| COLOUR/FINISHES     | Brushed Brass (PVD)  Matte Black  Chrome  Brushed Stainless Steel |
| FEATURES            | Lead-free 304 Stainless Steel                                     |
| PRESSURE TYPE       | All Pressures                                                     |
| MIN. PRESSURE       | 35kPa                                                             |
| MAX. PRESSURE       | 500kPa (As per NZ Building Code AS/NZ 3500.1)                     |
| MAX. TEMPERATURE    | 65°C                                                              |
| PLUMBING CONNECTION | 15mm                                                              |
| FACEPLATE DIAMETER  | 80mm                                                              |
| SPOUT REACH         | 172mm                                                             |