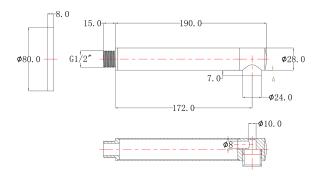

## **REEF Bath Spout**

| PRODUCT CODE        | REF91BK                                                           |
|---------------------|-------------------------------------------------------------------|
| COLOUR/FINISHES     | Brushed Brass (PVD)  Matte Black  Chrome  Brushed Stainless Steel |
| FEATURES            | Lead-free 304 Stainless Steel                                     |
| PRESSURE TYPE       | All Pressures                                                     |
| MIN. PRESSURE       | 35kPa                                                             |
| MAX. PRESSURE       | 500kPa (As per NZ Building Code AS/NZ 3500.1)                     |
| MAX. TEMPERATURE    | 65°C                                                              |
| PLUMBING CONNECTION | 15mm                                                              |
| FACEPLATE DIAMETER  | 80mm                                                              |
| SPOUT REACH         | 172mm                                                             |