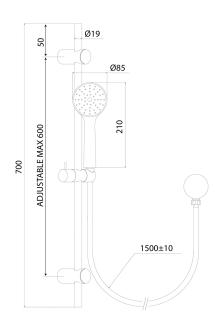

## REEF Slide Shower

| PRODUCT CODE        | REF61RCH                                                    |
|---------------------|-------------------------------------------------------------|
| COLOUR/FINISHES     | Brushed Nickel (PVD) Brushed Brass (PVD) Matte Black Chrome |
| FEATURES            | Adjustable wall fixings                                     |
| PRESSURE TYPE       | All Pressures                                               |
| MIN. PRESSURE       | 35kPa                                                       |
| MAX. PRESSURE       | 500kPa (As per NZ Building Code AS/NZ<br>3500.1)            |
| WELS RATING         | Low/Unequal 2 Star; 9.5L/min<br>Mains 3 Star; 8L/min        |
| MAX. TEMPERATURE    | 65°C                                                        |
| PLUMBING CONNECTION | 15mm                                                        |
| WALL FIXINGS        | Adjustable lower fixing – 500mm to 600mm                    |