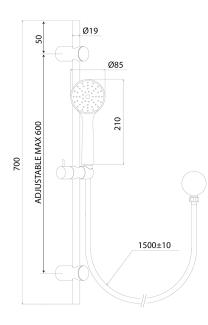

## **REEF Slide Shower**

**REF61RBK** PRODUCT CODE Brushed Nickel (PVD) COLOUR/FINISHES Brushed Brass (PVD) **Matte Black** Chrome FEATURES Adjustable wall fixings All Pressures PRESSURE TYPE 35kPa MIN. PRESSURE MAX. PRESSURE 500kPa (As per NZ Building Code AS/NZ 3500.1) WELS RATING Low/Unequal 2 Star; 9.5L/min Mains 3 Star; 8L/min MAX. TEMPERATURE 65°C PLUMBING CONNECTION 15mm WALL FIXINGS Adjustable lower fixing – 500mm to 600mm