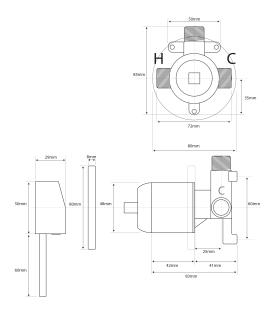

## **REEF Shower Mixer**

| PRODUCT CODE        | REF30CH                                                     |
|---------------------|-------------------------------------------------------------|
| COLOUR/FINISHES     | Brushed Nickel (PVD) Brushed Brass (PVD) Matte Black Chrome |
| PRESSURE TYPE       | All Pressures                                               |
| MIN. PRESSURE       | 35kPa                                                       |
| MAX. PRESSURE       | 500kPa (As per NZ Building Code AS/NZ<br>3500.1)            |
| MAX. TEMPERATURE    | 65°C                                                        |
| PLUMBING CONNECTION | 15mm                                                        |
| FACEPLATE DIAMETER  | 116mm                                                       |
|                     |                                                             |

Specifications and dimensions are subject to change without notice.

Installation instructions are available from the product page on <a href="https://www.foreno.co.nz">www.foreno.co.nz</a>

BUILDING CODE CLAUSES RELEVANT TO THIS PRODUCT: Clause G12 Water Supplies, specifically G12.3.5, G12.3.6, and G12.3.7. www.foreno.co.nz/building-code-clauses/