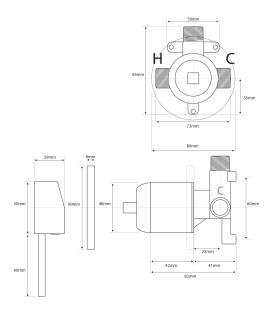

## **REEF Shower Mixer**

| PRODUCT CODE        | REF30BK                                                      |
|---------------------|--------------------------------------------------------------|
| COLOUR/FINISHES     | Brushed Nickel (PVD) Brushed Brass (PVD)  Matte Black Chrome |
| PRESSURE TYPE       | All Pressures                                                |
| MIN. PRESSURE       | 35kPa                                                        |
| MAX. PRESSURE       | 500kPa (As per NZ Building Code AS/NZ<br>3500.1)             |
| MAX. TEMPERATURE    | 65°C                                                         |
| PLUMBING CONNECTION | 15mm                                                         |
| FACEPLATE DIAMETER  | 116mm                                                        |

Specifications and dimensions are subject to change without notice.

Installation instructions are available from the product page on <a href="https://www.foreno.co.nz">www.foreno.co.nz</a>

BUILDING CODE CLAUSES RELEVANT TO THIS PRODUCT: Clause G12 Water Supplies, specifically G12.3.5, G12.3.6, and G12.3.7. www.foreno.co.nz/building-code-clauses/