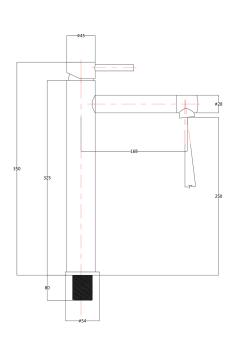

## REEF Basin Mixer - High Rise

| PRODUCT CODE        | REF22BK                                                           |
|---------------------|-------------------------------------------------------------------|
| COLOUR/FINISHES     | Brushed Brass (PVD)  Matte Black  Chrome  Brushed Stainless Steel |
| FEATURES            | Lead-free 304 Stainless Steel                                     |
| PRESSURE TYPE       | All Pressures                                                     |
| MIN. PRESSURE       | 35kPa                                                             |
| MAX. PRESSURE       | 500kPa (As per NZ Building Code AS/NZ<br>3500.1)                  |
| MAX. TEMPERATURE    | 65°C                                                              |
| WELS RATING         | Low/Unequal 4 Star; 7.5L/min<br>Mains 4 Star; 7L/min              |
| PLUMBING CONNECTION | 15mm                                                              |
| SPOUT HEIGHT        | 250mm                                                             |