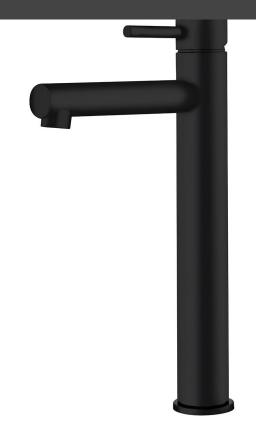

## REEF Basin Mixer - High Rise

| PRODUCT CODE        | REF22BK                                                           |
|---------------------|-------------------------------------------------------------------|
| COLOUR/FINISHES     | Brushed Brass (PVD)  Matte Black  Chrome  Brushed Stainless Steel |
| FEATURES            | Lead-free 304 Stainless Steel                                     |
| PRESSURE TYPE       | All Pressures                                                     |
| MIN. PRESSURE       | 35kPa                                                             |
| MAX. PRESSURE       | 500kPa (As per NZ Building Code AS/NZ<br>3500.1)                  |
| MAX. TEMPERATURE    | 65°C                                                              |
| WELS RATING         | Low/Unequal 4 Star; 7.5L/min<br>Mains 4 Star; 7L/min              |
| PLUMBING CONNECTION | 15mm                                                              |
| SPOUT HEIGHT        | 250mm                                                             |