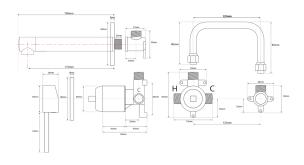

## **REEF Wall Mounted Basin Mixer**

Brushed Nickel (PVD) COLOUR/FINISHES Brushed Brass (PVD) Matte Black Chrome PRESSURE TYPE All Pressures 35kPa MIN. PRESSURE 500kPa (As per NZ Building Code AS/NZ MAX. PRESSURE 3500.1) WELS RATING Low/Unequal 3 Star; 8L/min Mains 4 Star; 7.5L/min 65°C MAX. TEMPERATURE PLUMBING CONNECTION 15mm FACEPLATE DIAMETER 80mm

172mm

REF21CH

PRODUCT CODE

SPOUT REACH

Specifications and dimensions are subject to change without notice.

Installation instructions are available from the product page on <a href="https://www.foreno.co.nz">www.foreno.co.nz</a>