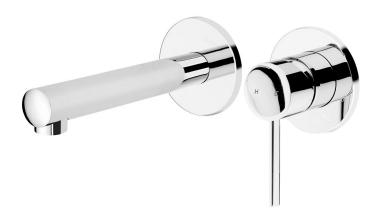

## **REEF Wall Mounted Basin Mixer**

Brushed Nickel (PVD) COLOUR/FINISHES Brushed Brass (PVD) Matte Black Chrome PRESSURE TYPE All Pressures 35kPa MIN. PRESSURE 500kPa (As per NZ Building Code AS/NZ MAX. PRESSURE 3500.1) WELS RATING Low/Unequal 3 Star; 8L/min Mains 4 Star; 7.5L/min 65°C MAX. TEMPERATURE PLUMBING CONNECTION 15mm FACEPLATE DIAMETER 80mm

172mm

REF21CH

PRODUCT CODE

SPOUT REACH

Specifications and dimensions are subject to change without notice.

Installation instructions are available from the product page on <a href="https://www.foreno.co.nz">www.foreno.co.nz</a>