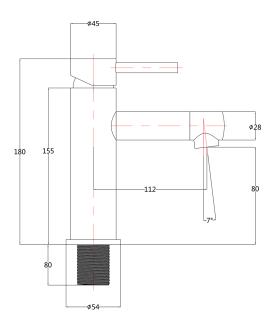

| PRODUCT CODE        | REF20CH                                                                        |
|---------------------|--------------------------------------------------------------------------------|
| COLOUR/FINISHES     | Brushed Brass (PVD)<br>Matte Black<br><b>Chrome</b><br>Brushed Stainless Steel |
| FEATURES            | Lead-free 304 Stainless Steel                                                  |
| PRESSURE TYPE       | All Pressures                                                                  |
| MIN. PRESSURE       | 35kPa                                                                          |
| MAX. PRESSURE       | 500kPa (As per NZ Building Code AS/NZ<br>3500.1)                               |
| WELS RATING         | Low/Unequal 4 Star; 7.5L/min<br>Mains 4 Star; 7L/min                           |
| MAX. TEMPERATURE    | 65°C                                                                           |
| PLUMBING CONNECTION | 15mm                                                                           |
| SPOUT HEIGHT        | 80mm                                                                           |