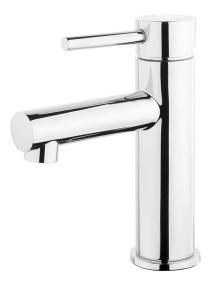

| PRODUCT CODE        | REF20CH                                                                        |
|---------------------|--------------------------------------------------------------------------------|
| COLOUR/FINISHES     | Brushed Brass (PVD)<br>Matte Black<br><b>Chrome</b><br>Brushed Stainless Steel |
| FEATURES            | Lead-free 304 Stainless Steel                                                  |
| PRESSURE TYPE       | All Pressures                                                                  |
| MIN. PRESSURE       | 35kPa                                                                          |
| MAX. PRESSURE       | 500kPa (As per NZ Building Code AS/NZ<br>3500.1)                               |
| WELS RATING         | Low/Unequal 4 Star; 7.5L/min<br>Mains 4 Star; 7L/min                           |
| MAX. TEMPERATURE    | 65°C                                                                           |
| PLUMBING CONNECTION | 15mm                                                                           |
| SPOUT HEIGHT        | 80mm                                                                           |