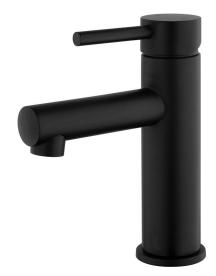

## **REEF Basin Mixer**

| PRODUCT CODE        | REF20BK                                                                        |
|---------------------|--------------------------------------------------------------------------------|
| COLOUR/FINISHES     | Brushed Brass (PVD)<br><b>Matte Black</b><br>Chrome<br>Brushed Stainless Steel |
| FEATURES            | Lead-free 304 Stainless Steel                                                  |
| PRESSURE TYPE       | All Pressures                                                                  |
| MIN. PRESSURE       | 35kPa                                                                          |
| MAX. PRESSURE       | 500kPa (As per NZ Building Code AS/NZ<br>3500.1)                               |
| WELS RATING         | Low/Unequal 4 Star; 7.5L/min<br>Mains 4 Star; 7L/min                           |
| MAX. TEMPERATURE    | 65°C                                                                           |
| PLUMBING CONNECTION | 15mm                                                                           |
| SPOUT HEIGHT        | 80mm                                                                           |
|                     |                                                                                |