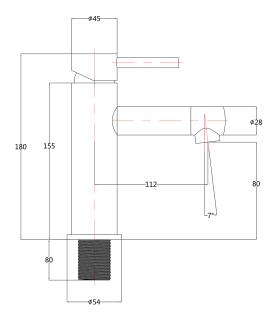

## **REEF Basin Mixer**

| PRODUCT CODE        | REF20BK                                                                        |
|---------------------|--------------------------------------------------------------------------------|
| COLOUR/FINISHES     | Brushed Brass (PVD)<br><b>Matte Black</b><br>Chrome<br>Brushed Stainless Steel |
| FEATURES            | Lead-free 304 Stainless Steel                                                  |
| PRESSURE TYPE       | All Pressures                                                                  |
| MIN. PRESSURE       | 35kPa                                                                          |
| MAX. PRESSURE       | 500kPa (As per NZ Building Code AS/NZ<br>3500.1)                               |
| WELS RATING         | Low/Unequal 4 Star; 7.5L/min<br>Mains 4 Star; 7L/min                           |
| MAX. TEMPERATURE    | 65°C                                                                           |
| PLUMBING CONNECTION | 15mm                                                                           |
| SPOUT HEIGHT        | 80mm                                                                           |
|                     |                                                                                |