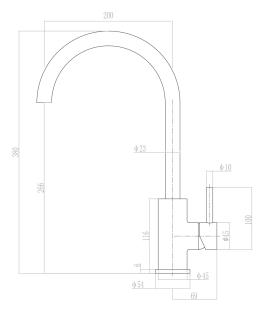

## REEF Sink Mixer –fCold Start

| PRODUCT CODE        | REF11CH                                                                        |
|---------------------|--------------------------------------------------------------------------------|
| COLOUR/FINISHES     | Brushed Brass (PVD)<br>Matte Black<br><b>Chrome</b><br>Brushed Stainless Steel |
| FEATURES            | 360° Swivel Spout<br>Cold Start Technology<br>Lead-free 304 Stainless Steel    |
| PRESSURE TYPE       | All Pressures                                                                  |
| MIN. PRESSURE       | 35kPa                                                                          |
| MAX. PRESSURE       | 500kPa (As per NZ Building Code AS/NZ<br>3500.1)                               |
| WELS RATING         | Low/Unequal 5 Star; 5.5L/min<br>Mains 4 Star; 7L/min                           |
| MAX. TEMPERATURE    | 65°C                                                                           |
| PLUMBING CONNECTION | 15mm                                                                           |
| SPOUT HEIGHT        | 260mm                                                                          |
|                     |                                                                                |

Specifications and dimensions are subject to change without notice.

Installation instructions are available from the product page on www.foreno.co.nz

BUILDING CODE CLAUSES RELEVANT TO THIS PRODUCT: Clause G12 Water Supplies, specifically G12.3.5, G12.3.6, and G12.3.7. www.foreno.co.nz/building-code-clauses/