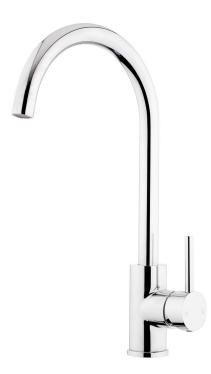

## REEF Sink Mixer –fCold Start

| PRODUCT CODE        | REF11CH                                                                        |
|---------------------|--------------------------------------------------------------------------------|
| COLOUR/FINISHES     | Brushed Brass (PVD)<br>Matte Black<br><b>Chrome</b><br>Brushed Stainless Steel |
| FEATURES            | 360° Swivel Spout<br>Cold Start Technology<br>Lead-free 304 Stainless Steel    |
| PRESSURE TYPE       | All Pressures                                                                  |
| MIN. PRESSURE       | 35kPa                                                                          |
| MAX. PRESSURE       | 500kPa (As per NZ Building Code AS/NZ<br>3500.1)                               |
| WELS RATING         | Low/Unequal 5 Star; 5.5L/min<br>Mains 4 Star; 7L/min                           |
| MAX. TEMPERATURE    | 65°C                                                                           |
| PLUMBING CONNECTION | 15mm                                                                           |
| SPOUT HEIGHT        | 260mm                                                                          |
|                     |                                                                                |