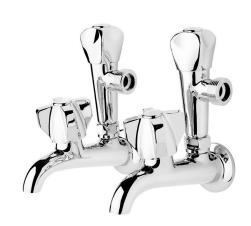

## **PRIMUS Laundry Combination Taps**

| PRODUCT CODE        | PWM7                                                     |
|---------------------|----------------------------------------------------------|
|                     |                                                          |
| COLOUR/FINISHES     | Chrome                                                   |
| PRESSURE TYPE       | All Pressures                                            |
| MIN. PRESSURE       | 17kPa                                                    |
| MAX. PRESSURE       | 500kPa (As per NZ Building Code AS/NZ<br>3500.1)         |
| WELS RATING         | Low/Unequal 2 Star; 11.5L/min<br>Mains 0 rated           |
| MAX. TEMPERATURE    | 65°C                                                     |
| PLUMBING CONNECTION | 15mm                                                     |
| REPLACEMENT PART/S  | Non Rising Headwork – FORPT65<br>Le Tap Handle – FORPT42 |