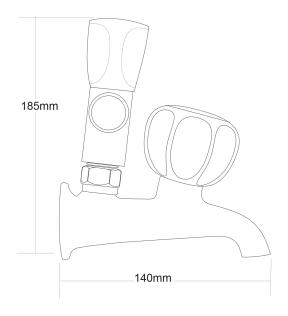

## **PRIMUS Laundry Combination Taps**

| PRODUCT CODE        | PWM7                                                     |
|---------------------|----------------------------------------------------------|
|                     |                                                          |
| COLOUR/FINISHES     | Chrome                                                   |
| PRESSURE TYPE       | All Pressures                                            |
| MIN. PRESSURE       | 17kPa                                                    |
| MAX. PRESSURE       | 500kPa (As per NZ Building Code AS/NZ<br>3500.1)         |
| WELS RATING         | Low/Unequal 2 Star; 11.5L/min<br>Mains 0 rated           |
| MAX. TEMPERATURE    | 65°C                                                     |
| PLUMBING CONNECTION | 15mm                                                     |
| REPLACEMENT PART/S  | Non Rising Headwork – FORPT65<br>Le Tap Handle – FORPT42 |