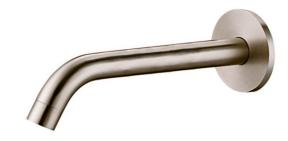

## **PURITY Minimal Bath Spout**

| PRODUCT CODE        | PUR91SS                                          |
|---------------------|--------------------------------------------------|
|                     |                                                  |
| COLOUR/FINISHES     | Brushed Stainless Steel                          |
| PRESSURE TYPE       | All Pressures                                    |
| MIN. PRESSURE       | 35kPa                                            |
| MAX. PRESSURE       | 500kPa (As per NZ Building Code AS/NZ<br>3500.1) |
| MAX. TEMPERATURE    | 65°C                                             |
| PLUMBING CONNECTION | 15mm                                             |
| SPOUT REACH         | 225mm                                            |